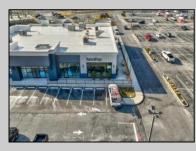

## COMMENTS

ASKING PRICE REDUCED. MOTIVATED SELLER. Incentive to close before summer. For sale is a Commercial, "Business-Only" opportunity with a 2-year term sublease, and an option to renew the sublease for one additional period of 5 years. Bring your concept and be open for the 2024 summer season! Situated in the bustling location of Cape May Courthouse, this turn-key business offers a simple and efficient design amenable to a variety of restaurant concepts interested in operating in a year-round capacity. It is conveniently positioned near Cape Regional Medical Center, Acme shopping plaza, and Starbucks, and has all the essentials – ready-to-go refrigeration, a fully equipped hot line, furniture, fixtures, cleaning supplies, and the like. Originally set up as a fast-casual, food-to-go restaurant with approximately 2201 sq ft of space, this bright and spacious restaurant boasts an open floorplan, counter-service seating, floor-to-ceiling plants, seating for 69 guests indoors, and a bonus outdoor space for 53 more. Call to schedule your private appointment.