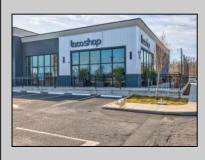

## COMMENTS

ASKING PRICE REDUCED. MOTIVATED SELLER. Incentive to close before summer. For sale is a Commercial, "Business-Only" opportunity with a 2-year term sublease, and an option to renew the sublease for one additional period of 5 years. Bring your concept and be open for the 2024 summer season! Situated in the bustling location of Cape May Courthouse, this turn-key business offers a simple and efficient design amenable to a variety of restaurant concepts interested in operating in a year-round capacity. It is conveniently positioned near Cape Regional Medical Center, Acme shopping plaza, and Starbucks, and has all the essentials – ready-to-go refrigeration, a fully equipped hot line, furniture, fixtures, cleaning supplies, and the like. Originally set up as a fast-casual, food-to-go restaurant with approximately 2201 sq ft of space, this bright and spacious restaurant boasts an open floorplan, counter-service seating, floor-to-ceiling plants, seating for 69 guests indoors, and a bonus outdoor space for 53 more. Call to schedule your private appointment.