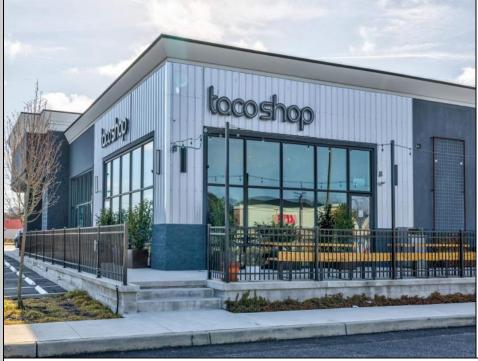

## COMMENTS

ASKING PRICE REDUCED. MOTIVATED SELLER. Incentive to close before summer. For sale is a Commercial, "Business-Only" opportunity with a 2-year term sublease, and an option to renew the sublease for one additional period of 5 years. Bring your concept and be open for the 2024 summer season! Situated in the bustling location of Cape May Courthouse, this turn-key business offers a simple and efficient design amenable to a variety of restaurant concepts interested in operating in a year-round capacity. It is conveniently positioned near Cape Regional Medical Center, Acme shopping plaza, and Starbucks, and has all the essentials – ready-to-go refrigeration, a fully equipped hot line, furniture, fixtures, cleaning supplies, and the like. Originally set up as a fast-casual, food-to-go restaurant with approximately 2201 sq ft of space, this bright and spacious restaurant boasts an open floorplan, counter-service seating, floor-to-ceiling plants, seating for 69 guests indoors, and a bonus outdoor space for 53 more. Call to schedule your private appointment.