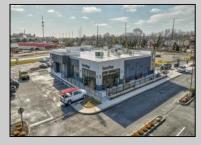

## COMMENTS

ASKING PRICE REDUCED. MOTIVATED SELLER. Incentive to close before summer. For sale is a Commercial, "Business-Only" opportunity with a 2-year term sublease, and an option to renew the sublease for one additional period of 5 years. Bring your concept and be open for the 2024 summer season! Situated in the bustling location of Cape May Courthouse, this turn-key business offers a simple and efficient design amenable to a variety of restaurant concepts interested in operating in a year-round capacity. It is conveniently positioned near Cape Regional Medical Center, Acme shopping plaza, and Starbucks, and has all the essentials – ready-to-go refrigeration, a fully equipped hot line, furniture, fixtures, cleaning supplies, and the like. Originally set up as a fast-casual, food-to-go restaurant with approximately 2201 sq ft of space, this bright and spacious restaurant boasts an open floorplan, counter-service seating, floor-to-ceiling plants, seating for 69 guests indoors, and a bonus outdoor space for 53 more. Call to schedule your private appointment.