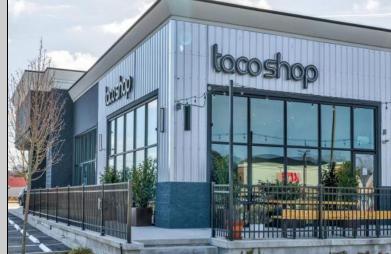

## 11 Court House South Dennis Cape May Court House, NJ 08210

Asking \$180,000.00

## COMMENTS

ASKING PRICE REDUCED. MOTIVATED SELLER. Incentive to close before summer. For sale is a Commercial, "Business-Only" opportunity with a 2-year term sublease, and an option to renew the sublease for one additional period of 5 years. Bring your concept and be open for the 2024 summer season! Situated in the bustling location of Cape May Courthouse, this turn-key business offers a simple and efficient design amenable to a variety of restaurant concepts interested in operating in a year-round capacity. It is conveniently positioned near Cape Regional Medical Center, Acme shopping plaza, and Starbucks, and has all the essentials — ready-to-go refrigeration, a fully equipped hot line, furniture, fixtures, cleaning supplies, and the like. Originally set up as a fast-casual, food-to-go restaurant with approximately 2201 sq ft of space, this bright and spacious restaurant boasts an open floorplan, counter-service seating, floor-to-ceiling plants, seating for 69 guests indoors, and a bonus outdoor space for 53 more. Call to schedule your private appointment.