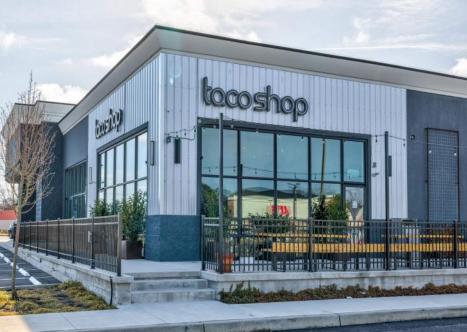

## **COMMENTS**

ASKING PRICE REDUCED. MOTIVATED SELLER. Incentive to close before summer. For sale is a Commercial, "Business-Only" opportunity with a 2-year term sublease, and an option to renew the sublease for one additional period of 5 years. Bring your concept and be open for the 2024 summer season! Situated in the bustling location of Cape May Courthouse, this turn-key business offers a simple and efficient design amenable to a variety of restaurant concepts interested in operating in a year-round capacity. It is conveniently positioned near Cape Regional Medical Center, Acme shopping plaza, and Starbucks, and has all the essentials — ready-to-go refrigeration, a fully equipped hot line, furniture, fixtures, cleaning supplies, and the like. Originally set up as a fast-casual, food-to-go restaurant with approximately 2201 sq ft of space, this bright and spacious restaurant boasts an open floorplan, counter-service seating, floor-to-ceiling plants, seating for 69 guests indoors, and a bonus outdoor space for 53 more. Call to schedule your private appointment.