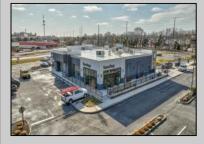

## COMMENTS

ASKING PRICE REDUCED. MOTIVATED SELLER. Incentive to close before summer. For sale is a Commercial, "Business-Only" opportunity with a 2-year term sublease, and an option to renew the sublease for one additional period of 5 years. Bring your concept and be open for the 2024 summer season! Situated in the bustling location of Cape May Courthouse, this turn-key business offers a simple and efficient design amenable to a variety of restaurant concepts interested in operating in a year-round capacity. It is conveniently positioned near Cape Regional Medical Center, Acme shopping plaza, and Starbucks, and has all the essentials - ready-to-go refrigeration, a fully equipped hot line, furniture, fixtures, cleaning supplies, and the like. Originally set up as a fast-casual, food-to-go restaurant with approximately 2201 sg ft of space, this bright and spacious restaurant boasts an open floorplan, counter-service seating, floor-toceiling plants, seating for 69 guests indoors, and a bonus outdoor space for 53 more. Call to schedule your private appointment.