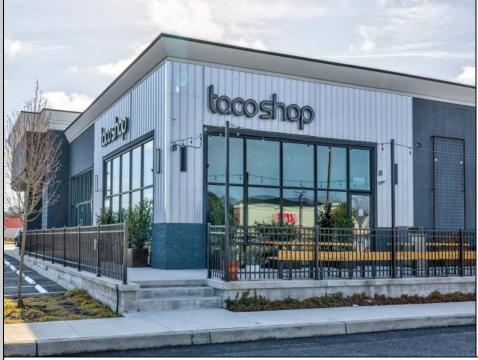

## COMMENTS

ASKING PRICE REDUCED. MOTIVATED SELLER. Incentive to close before summer. For sale is a Commercial, "Business-Only" opportunity with a 2-year term sublease, and an option to renew the sublease for one additional period of 5 years. Bring your concept and be open for the 2024 summer season! Situated in the bustling location of Cape May Courthouse, this turn-key business offers a simple and efficient design amenable to a variety of restaurant concepts interested in operating in a year-round capacity. It is conveniently positioned near Cape Regional Medical Center, Acme shopping plaza, and Starbucks, and has all the essentials - ready-to-go refrigeration, a fully equipped hot line, furniture, fixtures, cleaning supplies, and the like. Originally set up as a fast-casual, food-to-go restaurant with approximately 2201 sg ft of space, this bright and spacious restaurant boasts an open floorplan, counter-service seating, floor-toceiling plants, seating for 69 guests indoors, and a bonus outdoor space for 53 more. Call to schedule your private appointment.