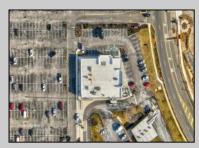

## COMMENTS

ASKING PRICE REDUCED. MOTIVATED SELLER. Incentive to close before summer. For sale is a Commercial, "Business-Only" opportunity with a 2-year term sublease, and an option to renew the sublease for one additional period of 5 years. Bring your concept and be open for the 2024 summer season! Situated in the bustling location of Cape May Courthouse, this turn-key business offers a simple and efficient design amenable to a variety of restaurant concepts interested in operating in a year-round capacity. It is conveniently positioned near Cape Regional Medical Center, Acme shopping plaza, and Starbucks, and has all the essentials - ready-to-go refrigeration, a fully equipped hot line, furniture, fixtures, cleaning supplies, and the like. Originally set up as a fast-casual, food-to-go restaurant with approximately 2201 sg ft of space, this bright and spacious restaurant boasts an open floorplan, counter-service seating, floor-toceiling plants, seating for 69 guests indoors, and a bonus outdoor space for 53 more. Call to schedule your private appointment.