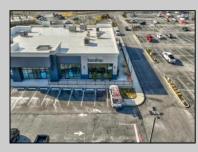

## COMMENTS

ASKING PRICE REDUCED. MOTIVATED SELLER. Incentive to close before summer. For sale is a Commercial, "Business-Only" opportunity with a 2-year term sublease, and an option to renew the sublease for one additional period of 5 years. Bring your concept and be open for the 2024 summer season! Situated in the bustling location of Cape May Courthouse, this turn-key business offers a simple and efficient design amenable to a variety of restaurant concepts interested in operating in a year-round capacity. It is conveniently positioned near Cape Regional Medical Center, Acme shopping plaza, and Starbucks, and has all the essentials - ready-to-go refrigeration, a fully equipped hot line, furniture, fixtures, cleaning supplies, and the like. Originally set up as a fast-casual, food-to-go restaurant with approximately 2201 sg ft of space, this bright and spacious restaurant boasts an open floorplan, counter-service seating, floor-toceiling plants, seating for 69 guests indoors, and a bonus outdoor space for 53 more. Call to schedule your private appointment.