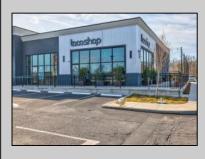

## **11 Court House South Dennis** Cape May Court House, NJ 08210

Asking \$180,000.00

## COMMENTS

ASKING PRICE REDUCED. MOTIVATED SELLER. Incentive to close before summer. For sale is a Commercial, "Business-Only" opportunity with a 2-year term sublease, and an option to renew the sublease for one additional period of 5 years. Bring your concept and be open for the 2024 summer season! Situated in the bustling location of Cape May Courthouse, this turn-key business offers a simple and efficient design amenable to a variety of restaurant concepts interested in operating in a year-round capacity. It is conveniently positioned near Cape Regional Medical Center, Acme shopping plaza, and Starbucks, and has all the essentials - ready-to-go refrigeration, a fully equipped hot line, furniture, fixtures, cleaning supplies, and the like. Originally set up as a fast-casual, food-to-go restaurant with approximately 2201 sg ft of space, this bright and spacious restaurant boasts an open floorplan, counter-service seating, floor-toceiling plants, seating for 69 guests indoors, and a bonus outdoor space for 53 more. Call to schedule your private appointment.