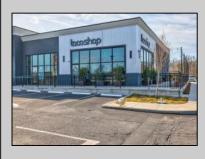

## 11 Court House South Dennis Cape May Court House, NJ 08210

Asking \$180,000.00

## COMMENTS

ASKING PRICE REDUCED. MOTIVATED SELLER. Incentive to close before summer. For sale is a Commercial, "Business-Only" opportunity with a 2-year term sublease, and an option to renew the sublease for one additional period of 5 years. Bring your concept and be open for the 2024 summer season! Situated in the bustling location of Cape May Courthouse, this turn-key business offers a simple and efficient design amenable to a variety of restaurant concepts interested in operating in a year-round capacity. It is conveniently positioned near Cape Regional Medical Center, Acme shopping plaza, and Starbucks, and has all the essentials – ready-to-go refrigeration, a fully equipped hot line, furniture, fixtures, cleaning supplies, and the like. Originally set up as a fast-casual, food-to-go restaurant with approximately 2201 sq ft of space, this bright and spacious restaurant boasts an open floorplan, counter-service seating, floor-to-ceiling plants, seating for 69 guests indoors, and a bonus outdoor space for 53 more. Call to schedule your private appointment.