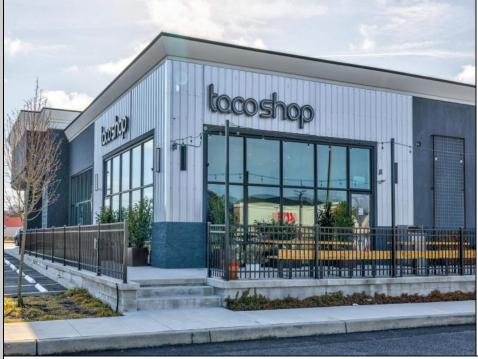

## COMMENTS

ASKING PRICE REDUCED. MOTIVATED SELLER. Incentive to close before summer. For sale is a Commercial, "Business-Only" opportunity with a 2-year term sublease, and an option to renew the sublease for one additional period of 5 years. Bring your concept and be open for the 2024 summer season! Situated in the bustling location of Cape May Courthouse, this turn-key business offers a simple and efficient design amenable to a variety of restaurant concepts interested in operating in a year-round capacity. It is conveniently positioned near Cape Regional Medical Center, Acme shopping plaza, and Starbucks, and has all the essentials – ready-to-go refrigeration, a fully equipped hot line, furniture, fixtures, cleaning supplies, and the like. Originally set up as a fast-casual, food-to-go restaurant with approximately 2201 sq ft of space, this bright and spacious restaurant boasts an open floorplan, counter-service seating, floor-to-ceiling plants, seating for 69 guests indoors, and a bonus outdoor space for 53 more. Call to schedule your private appointment.