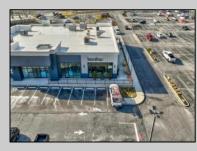

## COMMENTS

ASKING PRICE REDUCED. MOTIVATED SELLER. Incentive to close before summer. For sale is a Commercial, "Business-Only" opportunity with a 2-year term sublease, and an option to renew the sublease for one additional period of 5 years. Bring your concept and be open for the 2024 summer season! Situated in the bustling location of Cape May Courthouse, this turn-key business offers a simple and efficient design amenable to a variety of restaurant concepts interested in operating in a year-round capacity. It is conveniently positioned near Cape Regional Medical Center, Acme shopping plaza, and Starbucks, and has all the essentials – ready-to-go refrigeration, a fully equipped hot line, furniture, fixtures, cleaning supplies, and the like. Originally set up as a fast-casual, food-to-go restaurant with approximately 2201 sq ft of space, this bright and spacious restaurant boasts an open floorplan, counter-service seating, floor-to-ceiling plants, seating for 69 guests indoors, and a bonus outdoor space for 53 more. Call to schedule your private appointment.