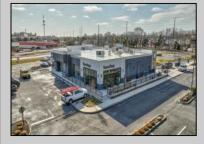

## COMMENTS

ASKING PRICE REDUCED. MOTIVATED SELLER. Incentive to close before summer. For sale is a Commercial, "Business-Only" opportunity with a 2-year term sublease, and an option to renew the sublease for one additional period of 5 years. Bring your concept and be open for the 2024 summer season! Situated in the bustling location of Cape May Courthouse, this turn-key business offers a simple and efficient design amenable to a variety of restaurant concepts interested in operating in a year-round capacity. It is conveniently positioned near Cape Regional Medical Center, Acme shopping plaza, and Starbucks, and has all the essentials – ready-to-go refrigeration, a fully equipped hot line, furniture, fixtures, cleaning supplies, and the like. Originally set up as a fast-casual, food-to-go restaurant with approximately 2201 sq ft of space, this bright and spacious restaurant boasts an open floorplan, counter-service seating, floor-to-ceiling plants, seating for 69 guests indoors, and a bonus outdoor space for 53 more. Call to schedule your private appointment.