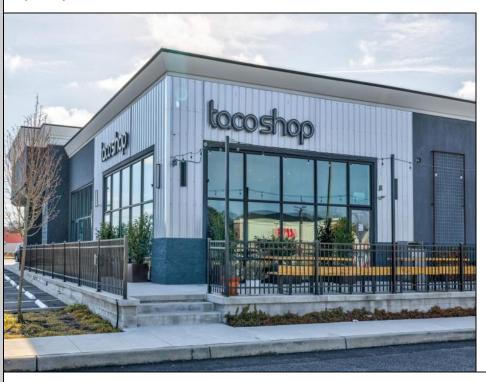

## **COMMENTS**

ASKING PRICE REDUCED. MOTIVATED SELLER. Incentive to close before summer. For sale is a Commercial, "Business-Only" opportunity with a 2-year term sublease, and an option to renew the sublease for one additional period of 5 years. Bring your concept and be open for the 2024 summer season! Situated in the bustling location of Cape May Courthouse, this turn-key business offers a simple and efficient design amenable to a variety of restaurant concepts interested in operating in a year-round capacity. It is conveniently positioned near Cape Regional Medical Center, Acme shopping plaza, and Starbucks, and has all the essentials — ready-to-go refrigeration, a fully equipped hot line, furniture, fixtures, cleaning supplies, and the like. Originally set up as a fast-casual, food-to-go restaurant with approximately 2201 sq ft of space, this bright and spacious restaurant boasts an open floorplan, counter-service seating, floor-to-ceiling plants, seating for 69 guests indoors, and a bonus outdoor space for 53 more. Call to schedule your private appointment.