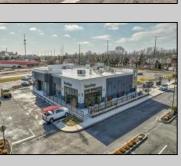

## 11 Court House South Dennis Cape May Court House, NJ 08210

Asking \$180,000.00

## **COMMENTS**

ASKING PRICE REDUCED. MOTIVATED SELLER. Incentive to close before summer. For sale is a Commercial, "Business-Only" opportunity with a 2-year term sublease, and an option to renew the sublease for one additional period of 5 years. Bring your concept and be open for the 2024 summer season! Situated in the bustling location of Cape May Courthouse, this turn-key business offers a simple and efficient design amenable to a variety of restaurant concepts interested in operating in a year-round capacity. It is conveniently positioned near Cape Regional Medical Center, Acme shopping plaza, and Starbucks, and has all the essentials — ready-to-go refrigeration, a fully equipped hot line, furniture, fixtures, cleaning supplies, and the like. Originally set up as a fast-casual, food-to-go restaurant with approximately 2201 sq ft of space, this bright and spacious restaurant boasts an open floorplan, counter-service seating, floor-to-ceiling plants, seating for 69 guests indoors, and a bonus outdoor space for 53 more. Call to schedule your private appointment.