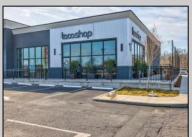

## 11 Court House South Dennis Cape May Court House, NJ 08210

Asking \$180,000.00

## **COMMENTS**

ASKING PRICE REDUCED. MOTIVATED SELLER. Incentive to close before summer. For sale is a Commercial, "Business-Only" opportunity with a 2-year term sublease, and an option to renew the sublease for one additional period of 5 years. Bring your concept and be open for the 2024 summer season! Situated in the bustling location of Cape May Courthouse, this turn-key business offers a simple and efficient design amenable to a variety of restaurant concepts interested in operating in a year-round capacity. It is conveniently positioned near Cape Regional Medical Center, Acme shopping plaza, and Starbucks, and has all the essentials — ready-to-go refrigeration, a fully equipped hot line, furniture, fixtures, cleaning supplies, and the like. Originally set up as a fast-casual, food-to-go restaurant with approximately 2201 sq ft of space, this bright and spacious restaurant boasts an open floorplan, counter-service seating, floor-to-ceiling plants, seating for 69 guests indoors, and a bonus outdoor space for 53 more. Call to schedule your private appointment.