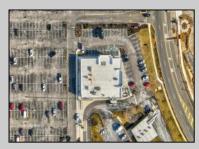

## 11 Court House South Dennis Cape May Court House, NJ 08210

Asking \$180,000.00

## COMMENTS

ASKING PRICE REDUCED. MOTIVATED SELLER. Incentive to close before summer. For sale is a Commercial, "Business-Only" opportunity with a 2-year term sublease, and an option to renew the sublease for one additional period of 5 years. Bring your concept and be open for the 2024 summer season! Situated in the bustling location of Cape May Courthouse, this turn-key business offers a simple and efficient design amenable to a variety of restaurant concepts interested in operating in a year-round capacity. It is conveniently positioned near Cape Regional Medical Center, Acme shopping plaza, and Starbucks, and has all the essentials – ready-to-go refrigeration, a fully equipped hot line, furniture, fixtures, cleaning supplies, and the like. Originally set up as a fast-casual, food-to-go restaurant with approximately 2201 sq ft of space, this bright and spacious restaurant boasts an open floorplan, counter-service seating, floor-to-ceiling plants, seating for 69 guests indoors, and a bonus outdoor space for 53 more. Call to schedule your private appointment.