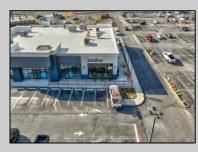

## 11 Court House South Dennis Cape May Court House, NJ 08210

Asking \$180,000.00

## COMMENTS

ASKING PRICE REDUCED. MOTIVATED SELLER. Incentive to close before summer. For sale is a Commercial, "Business-Only" opportunity with a 2-year term sublease, and an option to renew the sublease for one additional period of 5 years. Bring your concept and be open for the 2024 summer season! Situated in the bustling location of Cape May Courthouse, this turn-key business offers a simple and efficient design amenable to a variety of restaurant concepts interested in operating in a year-round capacity. It is conveniently positioned near Cape Regional Medical Center, Acme shopping plaza, and Starbucks, and has all the essentials – ready-to-go refrigeration, a fully equipped hot line, furniture, fixtures, cleaning supplies, and the like. Originally set up as a fast-casual, food-to-go restaurant with approximately 2201 sq ft of space, this bright and spacious restaurant boasts an open floorplan, counter-service seating, floor-to-ceiling plants, seating for 69 guests indoors, and a bonus outdoor space for 53 more. Call to schedule your private appointment.