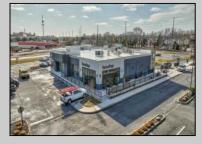

## 11 Court House South Dennis Cape May Court House, NJ 08210

Asking \$180,000.00

## COMMENTS

ASKING PRICE REDUCED. MOTIVATED SELLER. Incentive to close before summer. For sale is a Commercial, "Business-Only" opportunity with a 2-year term sublease, and an option to renew the sublease for one additional period of 5 years. Bring your concept and be open for the 2024 summer season! Situated in the bustling location of Cape May Courthouse, this turn-key business offers a simple and efficient design amenable to a variety of restaurant concepts interested in operating in a year-round capacity. It is conveniently positioned near Cape Regional Medical Center, Acme shopping plaza, and Starbucks, and has all the essentials – ready-to-go refrigeration, a fully equipped hot line, furniture, fixtures, cleaning supplies, and the like. Originally set up as a fast-casual, food-to-go restaurant with approximately 2201 sq ft of space, this bright and spacious restaurant boasts an open floorplan, counter-service seating, floor-to-ceiling plants, seating for 69 guests indoors, and a bonus outdoor space for 53 more. Call to schedule your private appointment.