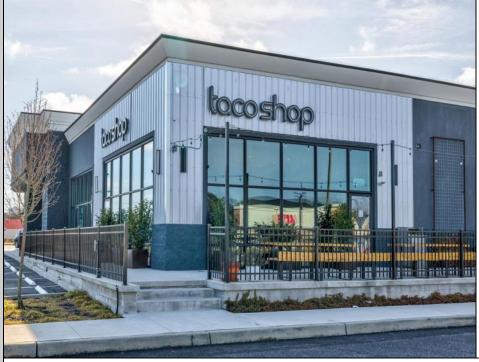

## COMMENTS

ASKING PRICE REDUCED. MOTIVATED SELLER. Incentive to close before summer. For sale is a Commercial, "Business-Only" opportunity with a 2-year term sublease, and an option to renew the sublease for one additional period of 5 years. Bring your concept and be open for the 2024 summer season! Situated in the bustling location of Cape May Courthouse, this turn-key business offers a simple and efficient design amenable to a variety of restaurant concepts interested in operating in a year-round capacity. It is conveniently positioned near Cape Regional Medical Center, Acme shopping plaza, and Starbucks, and has all the essentials – ready-to-go refrigeration, a fully equipped hot line, furniture, fixtures, cleaning supplies, and the like. Originally set up as a fast-casual, food-to-go restaurant with approximately 2201 sq ft of space, this bright and spacious restaurant boasts an open floorplan, counter-service seating, floor-to-ceiling plants, seating for 69 guests indoors, and a bonus outdoor space for 53 more. Call to schedule your private appointment.