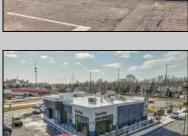

## **COMMENTS**

ASKING PRICE REDUCED. MOTIVATED SELLER. Incentive to close before summer. For sale is a Commercial, "Business-Only" opportunity with a 2-year term sublease, and an option to renew the sublease for one additional period of 5 years. Bring your concept and be open for the 2024 summer season! Situated in the bustling location of Cape May Courthouse, this turn-key business offers a simple and efficient design amenable to a variety of restaurant concepts interested in operating in a year-round capacity. It is conveniently positioned near Cape Regional Medical Center, Acme shopping plaza, and Starbucks, and has all the essentials — ready-to-go refrigeration, a fully equipped hot line, furniture, fixtures, cleaning supplies, and the like. Originally set up as a fast-casual, food-to-go restaurant with approximately 2201 sq ft of space, this bright and spacious restaurant boasts an open floorplan, counter-service seating, floor-to-ceiling plants, seating for 69 guests indoors, and a bonus outdoor space for 53 more. Call to schedule your private appointment.