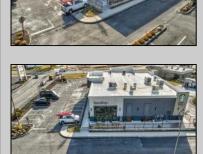

## **COMMENTS**

ASKING PRICE REDUCED. MOTIVATED SELLER. Incentive to close before summer. For sale is a Commercial, "Business-Only" opportunity with a 2-year term sublease, and an option to renew the sublease for one additional period of 5 years. Bring your concept and be open for the 2024 summer season! Situated in the bustling location of Cape May Courthouse, this turn-key business offers a simple and efficient design amenable to a variety of restaurant concepts interested in operating in a year-round capacity. It is conveniently positioned near Cape Regional Medical Center, Acme shopping plaza, and Starbucks, and has all the essentials — ready-to-go refrigeration, a fully equipped hot line, furniture, fixtures, cleaning supplies, and the like. Originally set up as a fast-casual, food-to-go restaurant with approximately 2201 sq ft of space, this bright and spacious restaurant boasts an open floorplan, counter-service seating, floor-to-ceiling plants, seating for 69 guests indoors, and a bonus outdoor space for 53 more. Call to schedule your private appointment.