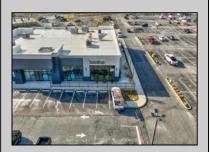

## **COMMENTS**

ASKING PRICE REDUCED. MOTIVATED SELLER. Incentive to close before summer. For sale is a Commercial, "Business-Only" opportunity with a 2-year term sublease, and an option to renew the sublease for one additional period of 5 years. Bring your concept and be open for the 2024 summer season! Situated in the bustling location of Cape May Courthouse, this turn-key business offers a simple and efficient design amenable to a variety of restaurant concepts interested in operating in a year-round capacity. It is conveniently positioned near Cape Regional Medical Center, Acme shopping plaza, and Starbucks, and has all the essentials — ready-to-go refrigeration, a fully equipped hot line, furniture, fixtures, cleaning supplies, and the like. Originally set up as a fast-casual, food-to-go restaurant with approximately 2201 sq ft of space, this bright and spacious restaurant boasts an open floorplan, counter-service seating, floor-to-ceiling plants, seating for 69 guests indoors, and a bonus outdoor space for 53 more. Call to schedule your private appointment.