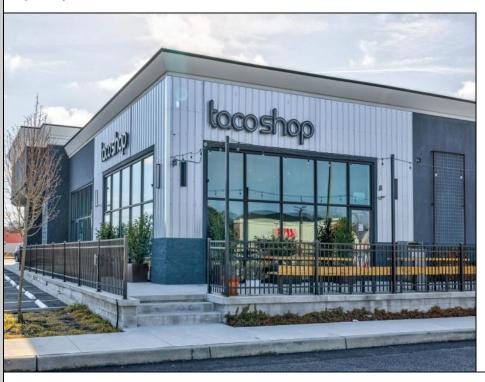

## **COMMENTS**

ASKING PRICE REDUCED. MOTIVATED SELLER. Incentive to close before summer. For sale is a Commercial, "Business-Only" opportunity with a 2-year term sublease, and an option to renew the sublease for one additional period of 5 years. Bring your concept and be open for the 2024 summer season! Situated in the bustling location of Cape May Courthouse, this turn-key business offers a simple and efficient design amenable to a variety of restaurant concepts interested in operating in a year-round capacity. It is conveniently positioned near Cape Regional Medical Center, Acme shopping plaza, and Starbucks, and has all the essentials — ready-to-go refrigeration, a fully equipped hot line, furniture, fixtures, cleaning supplies, and the like. Originally set up as a fast-casual, food-to-go restaurant with approximately 2201 sq ft of space, this bright and spacious restaurant boasts an open floorplan, counter-service seating, floor-to-ceiling plants, seating for 69 guests indoors, and a bonus outdoor space for 53 more. Call to schedule your private appointment.