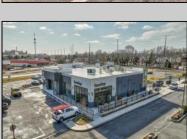

## **COMMENTS**

ASKING PRICE REDUCED. MOTIVATED SELLER. Incentive to close before summer. For sale is a Commercial, "Business-Only" opportunity with a 2-year term sublease, and an option to renew the sublease for one additional period of 5 years. Bring your concept and be open for the 2024 summer season! Situated in the bustling location of Cape May Courthouse, this turn-key business offers a simple and efficient design amenable to a variety of restaurant concepts interested in operating in a year-round capacity. It is conveniently positioned near Cape Regional Medical Center, Acme shopping plaza, and Starbucks, and has all the essentials — ready-to-go refrigeration, a fully equipped hot line, furniture, fixtures, cleaning supplies, and the like. Originally set up as a fast-casual, food-to-go restaurant with approximately 2201 sq ft of space, this bright and spacious restaurant boasts an open floorplan, counter-service seating, floor-to-ceiling plants, seating for 69 guests indoors, and a bonus outdoor space for 53 more. Call to schedule your private appointment.