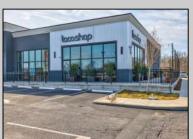

## **COMMENTS**

ASKING PRICE REDUCED. MOTIVATED SELLER. Incentive to close before summer. For sale is a Commercial, "Business-Only" opportunity with a 2-year term sublease, and an option to renew the sublease for one additional period of 5 years. Bring your concept and be open for the 2024 summer season! Situated in the bustling location of Cape May Courthouse, this turn-key business offers a simple and efficient design amenable to a variety of restaurant concepts interested in operating in a year-round capacity. It is conveniently positioned near Cape Regional Medical Center, Acme shopping plaza, and Starbucks, and has all the essentials — ready-to-go refrigeration, a fully equipped hot line, furniture, fixtures, cleaning supplies, and the like. Originally set up as a fast-casual, food-to-go restaurant with approximately 2201 sq ft of space, this bright and spacious restaurant boasts an open floorplan, counter-service seating, floor-to-ceiling plants, seating for 69 guests indoors, and a bonus outdoor space for 53 more. Call to schedule your private appointment.