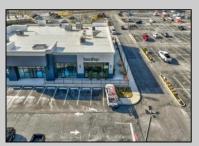

## **COMMENTS**

ASKING PRICE REDUCED. MOTIVATED SELLER. Incentive to close before summer. For sale is a Commercial, "Business-Only" opportunity with a 2-year term sublease, and an option to renew the sublease for one additional period of 5 years. Bring your concept and be open for the 2024 summer season! Situated in the bustling location of Cape May Courthouse, this turn-key business offers a simple and efficient design amenable to a variety of restaurant concepts interested in operating in a year-round capacity. It is conveniently positioned near Cape Regional Medical Center, Acme shopping plaza, and Starbucks, and has all the essentials — ready-to-go refrigeration, a fully equipped hot line, furniture, fixtures, cleaning supplies, and the like. Originally set up as a fast-casual, food-to-go restaurant with approximately 2201 sq ft of space, this bright and spacious restaurant boasts an open floorplan, counter-service seating, floor-to-ceiling plants, seating for 69 guests indoors, and a bonus outdoor space for 53 more. Call to schedule your private appointment.