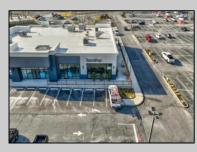

## COMMENTS

ASKING PRICE REDUCED. MOTIVATED SELLER. Incentive to close before summer. For sale is a Commercial, "Business-Only" opportunity with a 2-year term sublease, and an option to renew the sublease for one additional period of 5 years. Bring your concept and be open for the 2024 summer season! Situated in the bustling location of Cape May Courthouse, this turn-key business offers a simple and efficient design amenable to a variety of restaurant concepts interested in operating in a year-round capacity. It is conveniently positioned near Cape Regional Medical Center, Acme shopping plaza, and Starbucks, and has all the essentials - ready-to-go refrigeration, a fully equipped hot line, furniture, fixtures, cleaning supplies, and the like. Originally set up as a fast-casual, food-to-go restaurant with approximately 2201 sg ft of space, this bright and spacious restaurant boasts an open floorplan, counter-service seating, floor-toceiling plants, seating for 69 guests indoors, and a bonus outdoor space for 53 more. Call to schedule your private appointment.