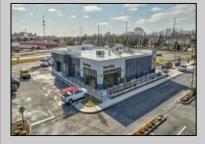

## COMMENTS

ASKING PRICE REDUCED. MOTIVATED SELLER. Incentive to close before summer. For sale is a Commercial, "Business-Only" opportunity with a 2-year term sublease, and an option to renew the sublease for one additional period of 5 years. Bring your concept and be open for the 2024 summer season! Situated in the bustling location of Cape May Courthouse, this turn-key business offers a simple and efficient design amenable to a variety of restaurant concepts interested in operating in a year-round capacity. It is conveniently positioned near Cape Regional Medical Center, Acme shopping plaza, and Starbucks, and has all the essentials - ready-to-go refrigeration, a fully equipped hot line, furniture, fixtures, cleaning supplies, and the like. Originally set up as a fast-casual, food-to-go restaurant with approximately 2201 sg ft of space, this bright and spacious restaurant boasts an open floorplan, counter-service seating, floor-toceiling plants, seating for 69 guests indoors, and a bonus outdoor space for 53 more. Call to schedule your private appointment.