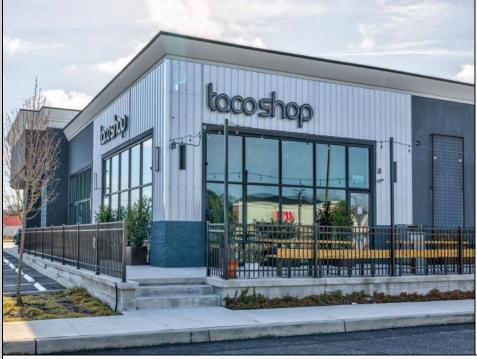

## COMMENTS

ASKING PRICE REDUCED. MOTIVATED SELLER. Incentive to close before summer. For sale is a Commercial, "Business-Only" opportunity with a 2-year term sublease, and an option to renew the sublease for one additional period of 5 years. Bring your concept and be open for the 2024 summer season! Situated in the bustling location of Cape May Courthouse, this turn-key business offers a simple and efficient design amenable to a variety of restaurant concepts interested in operating in a year-round capacity. It is conveniently positioned near Cape Regional Medical Center, Acme shopping plaza, and Starbucks, and has all the essentials - ready-to-go refrigeration, a fully equipped hot line, furniture, fixtures, cleaning supplies, and the like. Originally set up as a fast-casual, food-to-go restaurant with approximately 2201 sg ft of space, this bright and spacious restaurant boasts an open floorplan, counter-service seating, floor-toceiling plants, seating for 69 guests indoors, and a bonus outdoor space for 53 more. Call to schedule your private appointment.