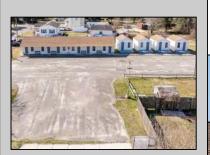

## **COMMENTS**

INVESTOR OPPORTUNITY!! Package deal. Located at 405 N Wildwood Blvd right off the Garden State Parkway, the property is a former hotel that was converted to multifamily apartments. The property has been fully renovated including new mechanicals and is ready with 13 Market Rate apartments (11 efficiencies, 1 - one bed, 1 - three bed). The building's construction with all units being first floor walk-ins, having on-site laundry, and room for additional storage units will add to its appeal. This property will allow an investor to capture full market rents and add significant value through lease-up in a rental area with huge demand. N Wildwood Blvd benefits from its close proximity to North Wildwood's beaches and extended shoulder season to bolster Airbnb models. To the west, Burleigh is aggressively developing commercial real estate which may interest investors in also purchasing 401 N Wildwood Blvd on this same parcel. Netting 222' of frontage and 1.08 AC of dry land opens up a number of additional opportunities in a high traffic, high visibility area.