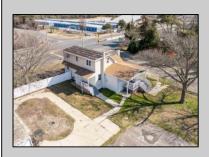

## **COMMENTS**

INVESTOR OPPORTUNITY!! Package deal. Located at 405 N Wildwood Blvd right off the Garden State Parkway, the property is a former hotel that was converted to multifamily apartments. The property has been fully renovated including new mechanicals and is ready with 13 Market Rate apartments (11 efficiencies, 1 - one bed, 1 - three bed). The building's construction with all units being first floor walk-ins, having on-site laundry, and room for additional storage units will add to its appeal. This property will allow an investor to capture full market rents and add significant value through lease-up in a rental area with huge demand. N Wildwood Blvd benefits from its close proximity to North Wildwood's beaches and extended shoulder season to bolster Airbnb models. To the west, Burleigh is aggressively developing commercial real estate which may interest investors in also purchasing 401 N Wildwood Blvd on this same parcel. Netting 222' of frontage and 1.08 AC of dry land opens up a number of additional opportunities in a high traffic, high visibility area.