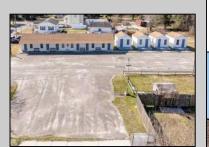

## **COMMENTS**

INVESTOR OPPORTUNITY!! Package deal. Located at 405 N Wildwood Blvd right off the Garden State Parkway, the property is a former hotel that was converted to multifamily apartments. The property has been fully renovated including new mechanicals and is ready with 13 Market Rate apartments (11 efficiencies, 1 - one bed, 1 - three bed). The building's construction with all units being first floor walk-ins, having on-site laundry, and room for additional storage units will add to its appeal. This property will allow an investor to capture full market rents and add significant value through lease-up in a rental area with huge demand. N Wildwood Blvd benefits from its close proximity to North Wildwood's beaches and extended shoulder season to bolster Airbnb models. To the west, Burleigh is aggressively developing commercial real estate which may interest investors in also purchasing 401 N Wildwood Blvd on this same parcel. Netting 222' of frontage and 1.08 AC of dry land opens up a number of additional opportunities in a high traffic, high visibility area.