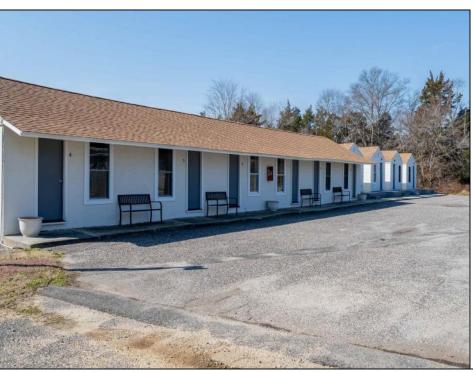

## **COMMENTS**

INVESTOR OPPORTUNITY!! Package deal. Located at 405 N Wildwood Blvd right off the Garden State Parkway, the property is a former hotel that was converted to multifamily apartments. The property has been fully renovated including new mechanicals and is ready with 13 Market Rate apartments (11 efficiencies, 1 - one bed, 1 - three bed). The building's construction with all units being first floor walk-ins, having on-site laundry, and room for additional storage units will add to its appeal. This property will allow an investor to capture full market rents and add significant value through lease-up in a rental area with huge demand. N Wildwood Blvd benefits from its close proximity to North Wildwood's beaches and extended shoulder season to bolster Airbnb models. To the west, Burleigh is aggressively developing commercial real estate which may interest investors in also purchasing 401 N Wildwood Blvd on this same parcel. Netting 222' of frontage and 1.08 AC of dry land opens up a number of additional opportunities in a high traffic, high visibility area.