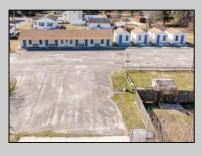

## COMMENTS

INVESTOR OPPORTUNITY!! Package deal. Located at 405 N Wildwood Blvd right off the Garden State Parkway, the property is a former hotel that was converted to multifamily apartments. The property has been fully renovated including new mechanicals and is ready with 13 Market Rate apartments (11 efficiencies, 1 - one bed, 1 - three bed). The building's construction with all units being first floor walk-ins, having on-site laundry, and room for additional storage units will add to its appeal. This property will allow an investor to capture full market rents and add significant value through lease-up in a rental area with huge demand. N Wildwood Blvd benefits from its close proximity to North Wildwood's beaches and extended shoulder season to bolster Airbnb models. To the west, Burleigh is aggressively developing commercial real estate which may interest investors in also purchasing 401 N Wildwood Blvd on this same parcel. Netting 222' of frontage and 1.08 AC of dry land opens up a number of additional opportunities in a high traffic, high visibility area.