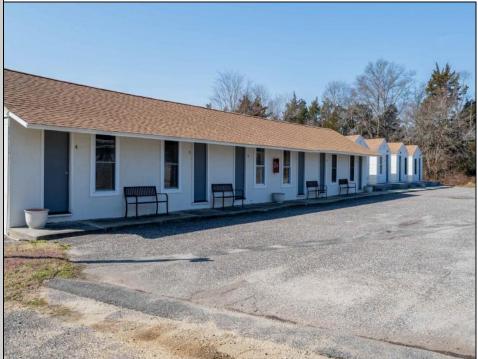

## COMMENTS

INVESTOR OPPORTUNITY!! Package deal. Located at 405 N Wildwood Blvd right off the Garden State Parkway, the property is a former hotel that was converted to multifamily apartments. The property has been fully renovated including new mechanicals and is ready with 13 Market Rate apartments (11 efficiencies, 1 - one bed, 1 - three bed). The building's construction with all units being first floor walk-ins, having on-site laundry, and room for additional storage units will add to its appeal. This property will allow an investor to capture full market rents and add significant value through lease-up in a rental area with huge demand. N Wildwood Blvd benefits from its close proximity to North Wildwood's beaches and extended shoulder season to bolster Airbnb models. To the west, Burleigh is aggressively developing commercial real estate which may interest investors in also purchasing 401 N Wildwood Blvd on this same parcel. Netting 222' of frontage and 1.08 AC of dry land opens up a number of additional opportunities in a high traffic, high visibility area.