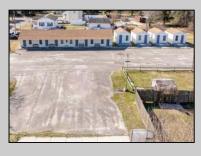

## COMMENTS

INVESTOR OPPORTUNITY!! Package deal. Located at 405 N Wildwood Blvd right off the Garden State Parkway, the property is a former hotel that was converted to multifamily apartments. The property has been fully renovated including new mechanicals and is ready with 13 Market Rate apartments (11 efficiencies, 1 - one bed, 1 - three bed). The building's construction with all units being first floor walk-ins, having on-site laundry, and room for additional storage units will add to its appeal. This property will allow an investor to capture full market rents and add significant value through lease-up in a rental area with huge demand. N Wildwood Blvd benefits from its close proximity to North Wildwood's beaches and extended shoulder season to bolster Airbnb models. To the west, Burleigh is aggressively developing commercial real estate which may interest investors in also purchasing 401 N Wildwood Blvd on this same parcel. Netting 222' of frontage and 1.08 AC of dry land opens up a number of additional opportunities in a high traffic, high visibility area.