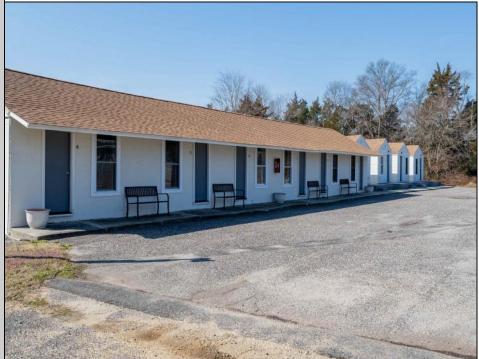

## COMMENTS

INVESTOR OPPORTUNITY!! Package deal. Located at 405 N Wildwood Blvd right off the Garden State Parkway, the property is a former hotel that was converted to multifamily apartments. The property has been fully renovated including new mechanicals and is ready with 13 Market Rate apartments (11 efficiencies, 1 - one bed, 1 - three bed). The building's construction with all units being first floor walk-ins, having on-site laundry, and room for additional storage units will add to its appeal. This property will allow an investor to capture full market rents and add significant value through lease-up in a rental area with huge demand. N Wildwood Blvd benefits from its close proximity to North Wildwood's beaches and extended shoulder season to bolster Airbnb models. To the west, Burleigh is aggressively developing commercial real estate which may interest investors in also purchasing 401 N Wildwood Blvd on this same parcel. Netting 222' of frontage and 1.08 AC of dry land opens up a number of additional opportunities in a high traffic, high visibility area.