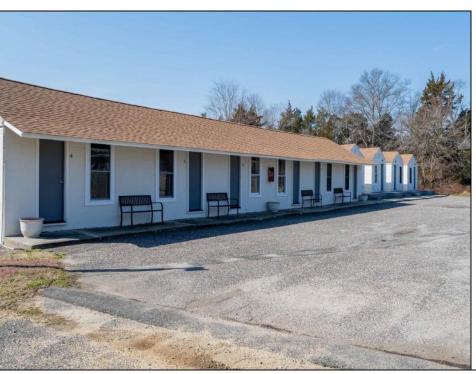

## **COMMENTS**

INVESTOR OPPORTUNITY!! Package deal. Located at 405 N Wildwood Blvd right off the Garden State Parkway, the property is a former hotel that was converted to multifamily apartments. The property has been fully renovated including new mechanicals and is ready with 13 Market Rate apartments (11 efficiencies, 1 - one bed, 1 - three bed). The building's construction with all units being first floor walk-ins, having on-site laundry, and room for additional storage units will add to its appeal. This property will allow an investor to capture full market rents and add significant value through lease-up in a rental area with huge demand. N Wildwood Blvd benefits from its close proximity to North Wildwood's beaches and extended shoulder season to bolster Airbnb models. To the west, Burleigh is aggressively developing commercial real estate which may interest investors in also purchasing 401 N Wildwood Blvd on this same parcel. Netting 222' of frontage and 1.08 AC of dry land opens up a number of additional opportunities in a high traffic, high visibility area.