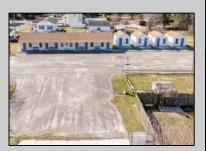

## **COMMENTS**

INVESTOR OPPORTUNITY!! Package deal. Located at 405 N Wildwood Blvd right off the Garden State Parkway, the property is a former hotel that was converted to multifamily apartments. The property has been fully renovated including new mechanicals and is ready with 13 Market Rate apartments (11 efficiencies, 1 - one bed, 1 - three bed). The building's construction with all units being first floor walk-ins, having on-site laundry, and room for additional storage units will add to its appeal. This property will allow an investor to capture full market rents and add significant value through lease-up in a rental area with huge demand. N Wildwood Blvd benefits from its close proximity to North Wildwood's beaches and extended shoulder season to bolster Airbnb models. To the west, Burleigh is aggressively developing commercial real estate which may interest investors in also purchasing 401 N Wildwood Blvd on this same parcel. Netting 222' of frontage and 1.08 AC of dry land opens up a number of additional opportunities in a high traffic, high visibility area.