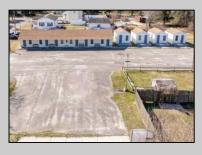

## COMMENTS

INVESTOR OPPORTUNITY!! Package deal. Located at 405 N Wildwood Blvd right off the Garden State Parkway, the property is a former hotel that was converted to multifamily apartments. The property has been fully renovated including new mechanicals and is ready with 13 Market Rate apartments (11 efficiencies, 1 - one bed, 1 - three bed). The building's construction with all units being first floor walk-ins, having on-site laundry, and room for additional storage units will add to its appeal. This property will allow an investor to capture full market rents and add significant value through lease-up in a rental area with huge demand. N Wildwood Blvd benefits from its close proximity to North Wildwood's beaches and extended shoulder season to bolster Airbnb models. To the west, Burleigh is aggressively developing commercial real estate which may interest investors in also purchasing 401 N Wildwood Blvd on this same parcel. Netting 222' of frontage and 1.08 AC of dry land opens up a number of additional opportunities in a high traffic, high visibility area.