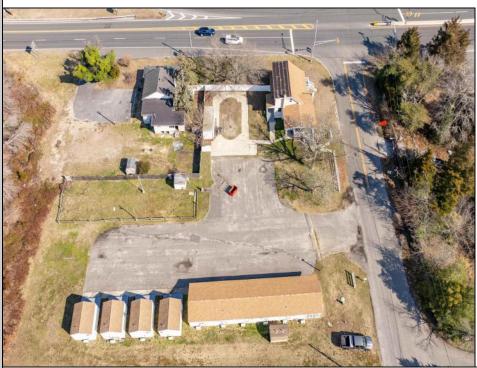

## **COMMENTS**

INVESTOR OPPORTUNITY!! Package deal. Located at 405 N Wildwood Blvd right off the Garden State Parkway, the property is a former hotel that was converted to multifamily apartments. The property has been fully renovated including new mechanicals and is ready with 13 Market Rate apartments (11 efficiencies, 1 - one bed, 1 - three bed). The building's construction with all units being first floor walk-ins, having on-site laundry, and room for additional storage units will add to its appeal. This property will allow an investor to capture full market rents and add significant value through lease-up in a rental area with huge demand. N Wildwood Blvd benefits from its close proximity to North Wildwood's beaches and extended shoulder season to bolster Airbnb models. To the west, Burleigh is aggressively developing commercial real estate which may interest investors in also purchasing 401 N Wildwood Blvd on this same parcel. Netting 222' of frontage and 1.08 AC of dry land opens up a number of additional opportunities in a high traffic, high visibility area.