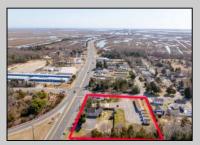

## **COMMENTS**

INVESTOR OPPORTUNITY!! Package deal. Located at 405 N Wildwood Blvd right off the Garden State Parkway, the property is a former hotel that was converted to multifamily apartments. The property has been fully renovated including new mechanicals and is ready with 13 Market Rate apartments (11 efficiencies, 1 - one bed, 1 - three bed). The building's construction with all units being first floor walk-ins, having on-site laundry, and room for additional storage units will add to its appeal. This property will allow an investor to capture full market rents and add significant value through lease-up in a rental area with huge demand. N Wildwood Blvd benefits from its close proximity to North Wildwood's beaches and extended shoulder season to bolster Airbnb models. To the west, Burleigh is aggressively developing commercial real estate which may interest investors in also purchasing 401 N Wildwood Blvd on this same parcel. Netting 222' of frontage and 1.08 AC of dry land opens up a number of additional opportunities in a high traffic, high visibility area.