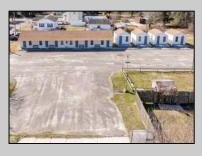

## COMMENTS

INVESTOR OPPORTUNITY!! Package deal. Located at 405 N Wildwood Blvd right off the Garden State Parkway, the property is a former hotel that was converted to multifamily apartments. The property has been fully renovated including new mechanicals and is ready with 13 Market Rate apartments (11 efficiencies, 1 - one bed, 1 - three bed). The building's construction with all units being first floor walk-ins, having on-site laundry, and room for additional storage units will add to its appeal. This property will allow an investor to capture full market rents and add significant value through lease-up in a rental area with huge demand. N Wildwood Blvd benefits from its close proximity to North Wildwood's beaches and extended shoulder season to bolster Airbnb models. To the west, Burleigh is aggressively developing commercial real estate which may interest investors in also purchasing 401 N Wildwood Blvd on this same parcel. Netting 222' of frontage and 1.08 AC of dry land opens up a number of additional opportunities in a high traffic, high visibility area.