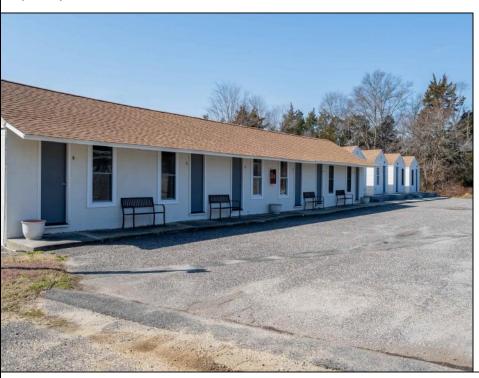

## **COMMENTS**

INVESTOR OPPORTUNITY!! Package deal. Located at 405 N Wildwood Blvd right off the Garden State Parkway, the property is a former hotel that was converted to multifamily apartments. The property has been fully renovated including new mechanicals and is ready with 13 Market Rate apartments (11 efficiencies, 1 - one bed, 1 - three bed). The building's construction with all units being first floor walk-ins, having on-site laundry, and room for additional storage units will add to its appeal. This property will allow an investor to capture full market rents and add significant value through lease-up in a rental area with huge demand. N Wildwood Blvd benefits from its close proximity to North Wildwood's beaches and extended shoulder season to bolster Airbnb models. To the west, Burleigh is aggressively developing commercial real estate which may interest investors in also purchasing 401 N Wildwood Blvd on this same parcel. Netting 222' of frontage and 1.08 AC of dry land opens up a number of additional opportunities in a high traffic, high visibility area.