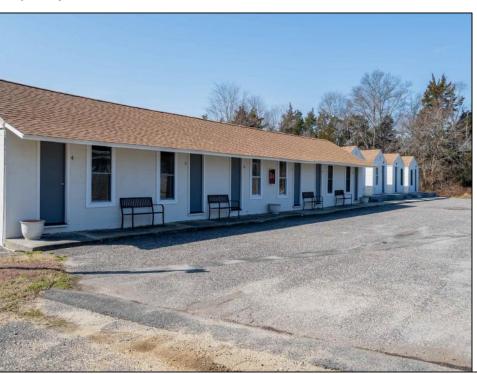

## **COMMENTS**

INVESTOR OPPORTUNITY!! Package deal. Located at 405 N Wildwood Blvd right off the Garden State Parkway, the property is a former hotel that was converted to multifamily apartments. The property has been fully renovated including new mechanicals and is ready with 13 Market Rate apartments (11 efficiencies, 1 - one bed, 1 - three bed). The building's construction with all units being first floor walk-ins, having on-site laundry, and room for additional storage units will add to its appeal. This property will allow an investor to capture full market rents and add significant value through lease-up in a rental area with huge demand. N Wildwood Blvd benefits from its close proximity to North Wildwood's beaches and extended shoulder season to bolster Airbnb models. To the west, Burleigh is aggressively developing commercial real estate which may interest investors in also purchasing 401 N Wildwood Blvd on this same parcel. Netting 222' of frontage and 1.08 AC of dry land opens up a number of additional opportunities in a high traffic, high visibility area.