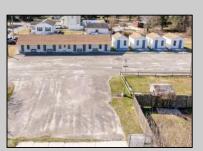

## **COMMENTS**

INVESTOR OPPORTUNITY!! Package deal. Located at 405 N Wildwood Blvd right off the Garden State Parkway, the property is a former hotel that was converted to multifamily apartments. The property has been fully renovated including new mechanicals and is ready with 13 Market Rate apartments (11 efficiencies, 1 - one bed, 1 - three bed). The building's construction with all units being first floor walk-ins, having on-site laundry, and room for additional storage units will add to its appeal. This property will allow an investor to capture full market rents and add significant value through lease-up in a rental area with huge demand. N Wildwood Blvd benefits from its close proximity to North Wildwood's beaches and extended shoulder season to bolster Airbnb models. To the west, Burleigh is aggressively developing commercial real estate which may interest investors in also purchasing 401 N Wildwood Blvd on this same parcel. Netting 222' of frontage and 1.08 AC of dry land opens up a number of additional opportunities in a high traffic, high visibility area.