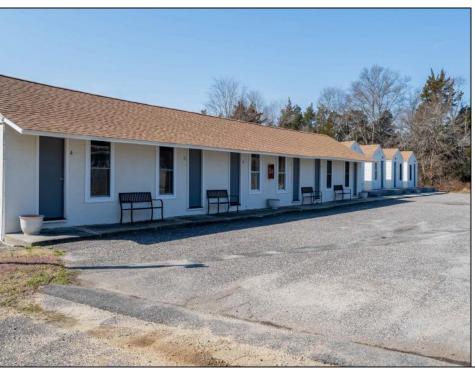

## **COMMENTS**

INVESTOR OPPORTUNITY!! Package deal. Located at 405 N Wildwood Blvd right off the Garden State Parkway, the property is a former hotel that was converted to multifamily apartments. The property has been fully renovated including new mechanicals and is ready with 13 Market Rate apartments (11 efficiencies, 1 - one bed, 1 - three bed). The building's construction with all units being first floor walk-ins, having on-site laundry, and room for additional storage units will add to its appeal. This property will allow an investor to capture full market rents and add significant value through lease-up in a rental area with huge demand. N Wildwood Blvd benefits from its close proximity to North Wildwood's beaches and extended shoulder season to bolster Airbnb models. To the west, Burleigh is aggressively developing commercial real estate which may interest investors in also purchasing 401 N Wildwood Blvd on this same parcel. Netting 222' of frontage and 1.08 AC of dry land opens up a number of additional opportunities in a high traffic, high visibility area.