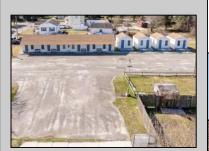

## **COMMENTS**

INVESTOR OPPORTUNITY!! Package deal. Located at 405 N Wildwood Blvd right off the Garden State Parkway, the property is a former hotel that was converted to multifamily apartments. The property has been fully renovated including new mechanicals and is ready with 13 Market Rate apartments (11 efficiencies, 1 - one bed, 1 - three bed). The building's construction with all units being first floor walk-ins, having on-site laundry, and room for additional storage units will add to its appeal. This property will allow an investor to capture full market rents and add significant value through lease-up in a rental area with huge demand. N Wildwood Blvd benefits from its close proximity to North Wildwood's beaches and extended shoulder season to bolster Airbnb models. To the west, Burleigh is aggressively developing commercial real estate which may interest investors in also purchasing 401 N Wildwood Blvd on this same parcel. Netting 222' of frontage and 1.08 AC of dry land opens up a number of additional opportunities in a high traffic, high visibility area.