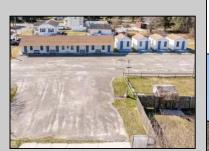

## **COMMENTS**

INVESTOR OPPORTUNITY!! Package deal. Located at 405 N Wildwood Blvd right off the Garden State Parkway, the property is a former hotel that was converted to multifamily apartments. The property has been fully renovated including new mechanicals and is ready with 13 Market Rate apartments (11 efficiencies, 1 - one bed, 1 - three bed). The building's construction with all units being first floor walk-ins, having on-site laundry, and room for additional storage units will add to its appeal. This property will allow an investor to capture full market rents and add significant value through lease-up in a rental area with huge demand. N Wildwood Blvd benefits from its close proximity to North Wildwood's beaches and extended shoulder season to bolster Airbnb models. To the west, Burleigh is aggressively developing commercial real estate which may interest investors in also purchasing 401 N Wildwood Blvd on this same parcel. Netting 222' of frontage and 1.08 AC of dry land opens up a number of additional opportunities in a high traffic, high visibility area.