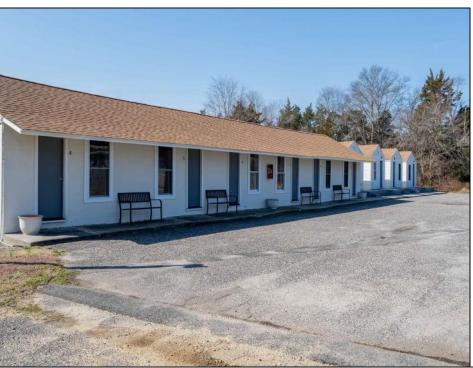

## **COMMENTS**

INVESTOR OPPORTUNITY!! Package deal. Located at 405 N Wildwood Blvd right off the Garden State Parkway, the property is a former hotel that was converted to multifamily apartments. The property has been fully renovated including new mechanicals and is ready with 13 Market Rate apartments (11 efficiencies, 1 - one bed, 1 - three bed). The building's construction with all units being first floor walk-ins, having on-site laundry, and room for additional storage units will add to its appeal. This property will allow an investor to capture full market rents and add significant value through lease-up in a rental area with huge demand. N Wildwood Blvd benefits from its close proximity to North Wildwood's beaches and extended shoulder season to bolster Airbnb models. To the west, Burleigh is aggressively developing commercial real estate which may interest investors in also purchasing 401 N Wildwood Blvd on this same parcel. Netting 222' of frontage and 1.08 AC of dry land opens up a number of additional opportunities in a high traffic, high visibility area.