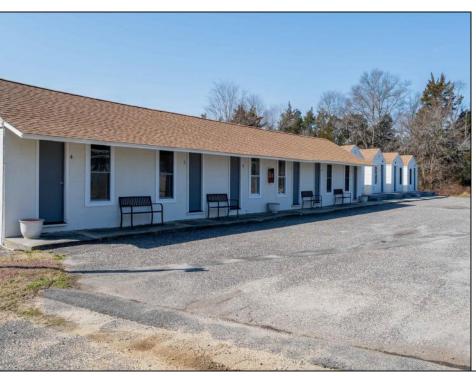

## **COMMENTS**

INVESTOR OPPORTUNITY!! Package deal. Located at 405 N Wildwood Blvd right off the Garden State Parkway, the property is a former hotel that was converted to multifamily apartments. The property has been fully renovated including new mechanicals and is ready with 13 Market Rate apartments (11 efficiencies, 1 - one bed, 1 - three bed). The building's construction with all units being first floor walk-ins, having on-site laundry, and room for additional storage units will add to its appeal. This property will allow an investor to capture full market rents and add significant value through lease-up in a rental area with huge demand. N Wildwood Blvd benefits from its close proximity to North Wildwood's beaches and extended shoulder season to bolster Airbnb models. To the west, Burleigh is aggressively developing commercial real estate which may interest investors in also purchasing 401 N Wildwood Blvd on this same parcel. Netting 222' of frontage and 1.08 AC of dry land opens up a number of additional opportunities in a high traffic, high visibility area.