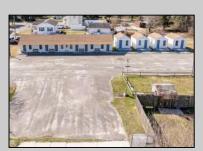

## **COMMENTS**

INVESTOR OPPORTUNITY!! Package deal. Located at 405 N Wildwood Blvd right off the Garden State Parkway, the property is a former hotel that was converted to multifamily apartments. The property has been fully renovated including new mechanicals and is ready with 13 Market Rate apartments (11 efficiencies, 1 - one bed, 1 - three bed). The building's construction with all units being first floor walk-ins, having on-site laundry, and room for additional storage units will add to its appeal. This property will allow an investor to capture full market rents and add significant value through lease-up in a rental area with huge demand. N Wildwood Blvd benefits from its close proximity to North Wildwood's beaches and extended shoulder season to bolster Airbnb models. To the west, Burleigh is aggressively developing commercial real estate which may interest investors in also purchasing 401 N Wildwood Blvd on this same parcel. Netting 222' of frontage and 1.08 AC of dry land opens up a number of additional opportunities in a high traffic, high visibility area.