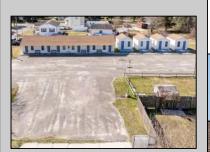

## **COMMENTS**

INVESTOR OPPORTUNITY!! Package deal. Located at 405 N Wildwood Blvd right off the Garden State Parkway, the property is a former hotel that was converted to multifamily apartments. The property has been fully renovated including new mechanicals and is ready with 13 Market Rate apartments (11 efficiencies, 1 - one bed, 1 - three bed). The building's construction with all units being first floor walk-ins, having on-site laundry, and room for additional storage units will add to its appeal. This property will allow an investor to capture full market rents and add significant value through lease-up in a rental area with huge demand. N Wildwood Blvd benefits from its close proximity to North Wildwood's beaches and extended shoulder season to bolster Airbnb models. To the west, Burleigh is aggressively developing commercial real estate which may interest investors in also purchasing 401 N Wildwood Blvd on this same parcel. Netting 222' of frontage and 1.08 AC of dry land opens up a number of additional opportunities in a high traffic, high visibility area.