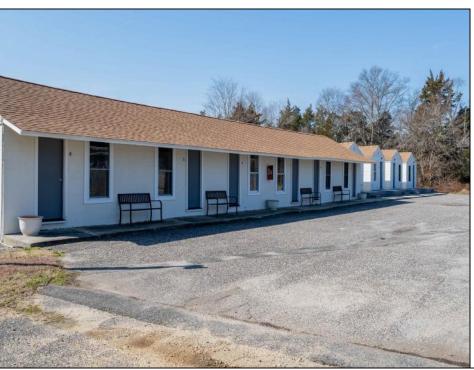

## **COMMENTS**

INVESTOR OPPORTUNITY!! Package deal. Located at 405 N Wildwood Blvd right off the Garden State Parkway, the property is a former hotel that was converted to multifamily apartments. The property has been fully renovated including new mechanicals and is ready with 13 Market Rate apartments (11 efficiencies, 1 - one bed, 1 - three bed). The building's construction with all units being first floor walk-ins, having on-site laundry, and room for additional storage units will add to its appeal. This property will allow an investor to capture full market rents and add significant value through lease-up in a rental area with huge demand. N Wildwood Blvd benefits from its close proximity to North Wildwood's beaches and extended shoulder season to bolster Airbnb models. To the west, Burleigh is aggressively developing commercial real estate which may interest investors in also purchasing 401 N Wildwood Blvd on this same parcel. Netting 222' of frontage and 1.08 AC of dry land opens up a number of additional opportunities in a high traffic, high visibility area.