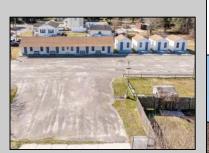

## **COMMENTS**

INVESTOR OPPORTUNITY!! Package deal. Located at 405 N Wildwood Blvd right off the Garden State Parkway, the property is a former hotel that was converted to multifamily apartments. The property has been fully renovated including new mechanicals and is ready with 13 Market Rate apartments (11 efficiencies, 1 - one bed, 1 - three bed). The building's construction with all units being first floor walk-ins, having on-site laundry, and room for additional storage units will add to its appeal. This property will allow an investor to capture full market rents and add significant value through lease-up in a rental area with huge demand. N Wildwood Blvd benefits from its close proximity to North Wildwood's beaches and extended shoulder season to bolster Airbnb models. To the west, Burleigh is aggressively developing commercial real estate which may interest investors in also purchasing 401 N Wildwood Blvd on this same parcel. Netting 222' of frontage and 1.08 AC of dry land opens up a number of additional opportunities in a high traffic, high visibility area.