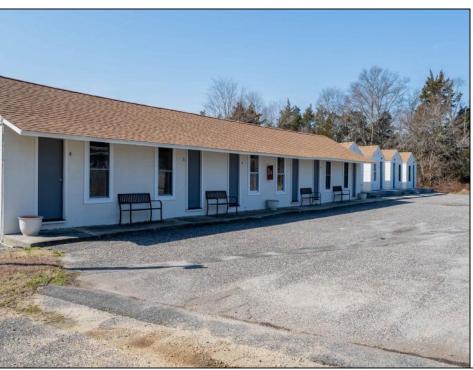

## **COMMENTS**

INVESTOR OPPORTUNITY!! Package deal. Located at 405 N Wildwood Blvd right off the Garden State Parkway, the property is a former hotel that was converted to multifamily apartments. The property has been fully renovated including new mechanicals and is ready with 13 Market Rate apartments (11 efficiencies, 1 - one bed, 1 - three bed). The building's construction with all units being first floor walk-ins, having on-site laundry, and room for additional storage units will add to its appeal. This property will allow an investor to capture full market rents and add significant value through lease-up in a rental area with huge demand. N Wildwood Blvd benefits from its close proximity to North Wildwood's beaches and extended shoulder season to bolster Airbnb models. To the west, Burleigh is aggressively developing commercial real estate which may interest investors in also purchasing 401 N Wildwood Blvd on this same parcel. Netting 222' of frontage and 1.08 AC of dry land opens up a number of additional opportunities in a high traffic, high visibility area.