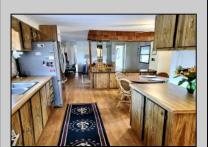

## **COMMENTS**

This affordable 2 bedroom 2 bathroom home is located in the 55 and over community of Shore Acres in Upper Township. This home has a very comfortable and roomy layout with each bedroom on opposite sides of the home. Both bedrooms are very large with the back bedroom having a private bathroom and a walk in closet. The kitchen has a great layout and has a breakfast nook and is open to the very large dining room. The Florida room gives this home so much more living space and extra storage. This home has been cared for and maintained through the years and it shows! Lot rent is \$550 per month. Buyers must undergo an application process in person at Shore Acres. Don\'t wait to tour this great home that is located in a prime location! Simply call for your personal tour today!

## **PROPERTY DETAILS**

Exterior ParkingGarage OtherRooms AppliancesIncluded 2 Car Dining Room Metal Range Refrigerator Concrete Driveway Kitchen Eat-In-Kitchen Washer Laundry/Utility Room Dryer Florida Room Dishwasher Smoke/Fire Detector