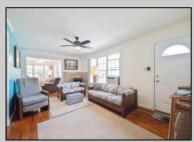

Storage Building Cable TV Concrete Driveway Sprinkler System

Living Room Kitchen Den/TV Room Eat-In-Kitchen Pantry

Laundry/Utility Room Storage Attic

1st Floor Primary

Bedroom

InteriorFeatures Wood Flooring Smoke/Fire Alarm Wall to Wall Carpet Wood Burning Stove Laminate Flooring