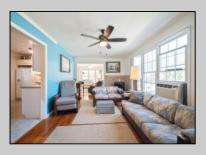

Storage Building Cable TV Concrete Driveway Sprinkler System

Living Room Kitchen Den/TV Room Eat-In-Kitchen Pantry

Laundry/Utility Room Storage Attic

1st Floor Primary

Bedroom

InteriorFeatures Wood Flooring Smoke/Fire Alarm Wall to Wall Carpet Wood Burning Stove Laminate Flooring