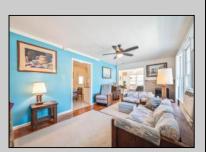

Storage Building Cable TV Concrete Driveway Sprinkler System

Living Room Kitchen Den/TV Room Eat-In-Kitchen Pantry

Laundry/Utility Room Storage Attic

1st Floor Primary

Bedroom

InteriorFeatures Wood Flooring Smoke/Fire Alarm Wall to Wall Carpet Wood Burning Stove Laminate Flooring