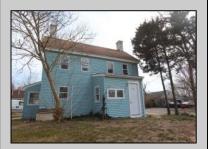

## **COMMENTS**

Own a piece of history! Original home (597A) was built in 1883 and front house (597B) was built in approximately 1970. Each dwelling consists of two bedrooms, one bath, eat-in kitchen, and storage attic. 597A has a utility room and enclosed foyer. These homes are situated on a corner lot with the adjacent street being a quiet dead-end. Property has been fully converted to new city sewer system. This property is just steps to the Cape May County bike path system, which extends through the county and passes through historic Cold Spring Village. 597A has exposed post and beam construction in the attic, accessible from a winding staircase in one of the upstairs bedrooms.