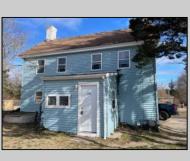

## **COMMENTS**

Own a piece of history! Original home (597A) was built in 1883 and front house (597B) was built in approximately 1970. Each dwelling consists of two bedrooms, one bath, eat-in kitchen, and storage attic. 597A has a utility room and enclosed foyer. These homes are situated on a corner lot with the adjacent street being a quiet dead-end. Property has been fully converted to new city sewer system. This property is just steps to the Cape May County bike path system, which extends through the county and passes through historic Cold Spring Village. 597A has exposed post and beam construction in the attic, accessible from a winding staircase in one of the upstairs bedrooms.