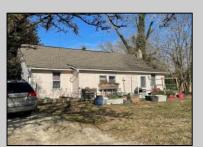

## **COMMENTS**

Own a piece of history! Original home (597A) was built in 1883 and front house (597B) was built in approximately 1970. Each dwelling consists of two bedrooms, one bath, eat-in kitchen, and storage attic. 597A has a utility room and enclosed foyer. These homes are situated on a corner lot with the adjacent street being a quiet dead-end. Property has been fully converted to new city sewer system. This property is just steps to the Cape May County bike path system, which extends through the county and passes through historic Cold Spring Village. 597A has exposed post and beam construction in the attic, accessible from a winding staircase in one of the upstairs bedrooms.