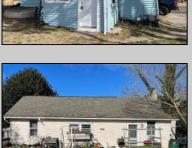

## **COMMENTS**

Own a piece of history! Original home (597A) was built in 1883 and front house (597B) was built in approximately 1970. Each dwelling consists of two bedrooms, one bath, eat-in kitchen, and storage attic. 597A has a utility room and enclosed foyer. These homes are situated on a corner lot with the adjacent street being a quiet dead-end. Property has been fully converted to new city sewer system. This property is just steps to the Cape May County bike path system, which extends through the county and passes through historic Cold Spring Village. 597A has exposed post and beam construction in the attic, accessible from a winding staircase in one of the upstairs bedrooms.