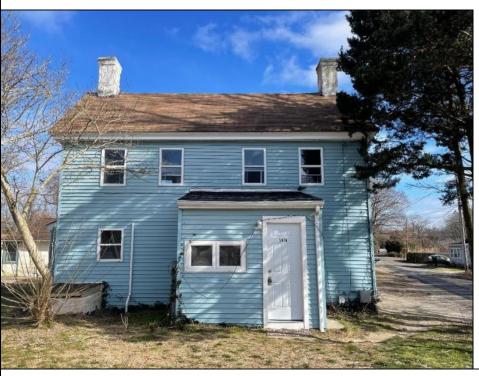

## **COMMENTS**

Own a piece of history! Original home (597A) was built in 1883 and front house (597B) was built in approximately 1970. Each dwelling consists of two bedrooms, one bath, eat-in kitchen, and storage attic. 597A has a utility room and enclosed foyer. These homes are situated on a corner lot with the adjacent street being a quiet dead-end. Property has been fully converted to new city sewer system. This property is just steps to the Cape May County bike path system, which extends through the county and passes through historic Cold Spring Village. 597A has exposed post and beam construction in the attic, accessible from a winding staircase in one of the upstairs bedrooms.