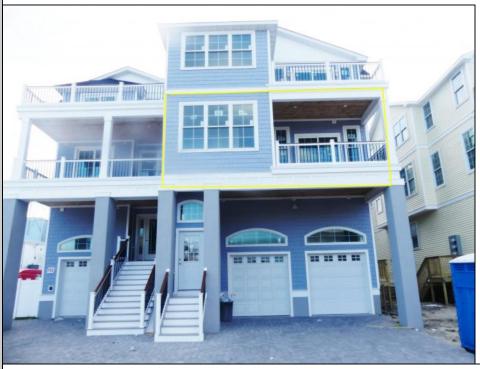

## 440 22nd North Wildwood, NJ 08260

Asking \$919,900.00

## COMMENTS

Ready for Settlement! Just Steps to the Beach and Boardwalk! Enjoy the Beach life in this New Construction Luxury 3 Bedroom 2.5 Bathroom 2 story townhouse in North Wildwood. This 2285 square foot townhouse has 2 floors! The bottom floor consists of a large living area, half bath, laundry room and private entrance from the garage. The second floor is a 3 bedroom, 2 bathroom, featuring a beautiful kitchen with Quartz Kitchen countertops, 36\" soft close kitchen cabinets, tile backsplash, breakfast bar and stainless-steel appliances. There is a dining/living area with vaulted ceilings, private deck, and a bonus Florida room. The spacious master bedroom features a large walk-in master closet and tiled bathroom with glass shower doors. Other amenities include private storage space, outside shower and common backyard. The location is so close to the beach and boardwalk that you can park your car and forget about it. Enjoy all that the Wildwood\'s have to offer! This can be a great rental property with Seaport Village hosting various events and weddings nearby or keep it to yourself as your own private oasis at the shore. This is pre-season pricing so put this one on your list.