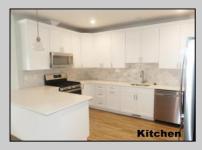

## COMMENTS

Ready for Settlement! Just Steps to the Beach and Boardwalk! Enjoy the Beach life in this New Construction Luxury 3 Bedroom 2.5 Bathroom 2 story townhouse in North Wildwood. This 2285 square foot townhouse has 2 floors! The bottom floor consists of a large living area, half bath, laundry room and private entrance from the garage. The second floor is a 3 bedroom, 2 bathroom, featuring a beautiful kitchen with Quartz Kitchen countertops, 36\" soft close kitchen cabinets, tile backsplash, breakfast bar and stainless-steel appliances. There is a dining/living area with vaulted ceilings, private deck, and a bonus Florida room. The spacious master bedroom features a large walk-in master closet and tiled bathroom with glass shower doors. Other amenities include private storage space, outside shower and common backyard. The location is so close to the beach and boardwalk that you can park your car and forget about it. Enjoy all that the Wildwood\'s have to offer! This can be a great rental property with Seaport Village hosting various events and weddings nearby or keep it to yourself as your own private oasis at the shore. This is pre-season pricing so put this one on your list.