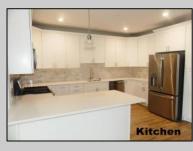

## COMMENTS

Ready for Settlement! Just Steps to the Beach and Boardwalk! Enjoy the Beach life in this New Construction Luxury 3 Bedroom 2.5 Bathroom 2 story townhouse in North Wildwood. This 2285 square foot townhouse has 2 floors! The bottom floor consists of a large living area, half bath, laundry room and private entrance from the garage. The second floor is a 3 bedroom, 2 bathroom, featuring a beautiful kitchen with Quartz Kitchen countertops, 36\" soft close kitchen cabinets, tile backsplash, breakfast bar and stainless-steel appliances. There is a dining/living area with vaulted ceilings, private deck, and a bonus Florida room. The spacious master bedroom features a large walk-in master closet and tiled bathroom with glass shower doors. Other amenities include private storage space, outside shower and common backyard. The location is so close to the beach and boardwalk that you can park your car and forget about it. Enjoy all that the Wildwood\'s have to offer! This can be a great rental property with Seaport Village hosting various events and weddings nearby or keep it to yourself as your own private oasis at the shore. This is pre-season pricing so put this one on your list.