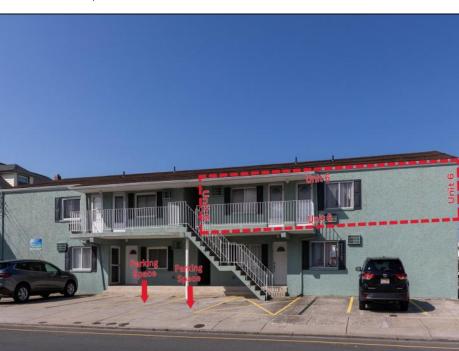

## **COMMENTS**

Enjoy this top-floor condo at \"On The Avenue\" Condominiums. These 3 bedrooms, 2 full bath condo offers ample living space for your comfort. The main living area offers the living room/dining area, kitchen with ample counter space & storage, plus a full bath. To the right you will find two guest bedrooms. To the left you will find a spacious primary suite complete with full bath and its own private entrance, giving it the feel of its own efficiency unit. There are 2 assigned parking spaces giving you the opportunity to leave your car behind and explore some of the local hot spots just a few blocks away including the beach, boardwalk, Convention Center, Duffers Restaurant/mini golf/arcade, Centennial Park, Britton\'s Bakery, and Little Italy Restaurant. Sold mostly furnished & available for you to enjoy this summer season so schedule your showing now!

## PROPERTY DETAILS

| THOI ENTI DETAILO   |                   |             |                    |
|---------------------|-------------------|-------------|--------------------|
| UnitFeatures        | ParkingGarage     | OtherRooms  | AppliancesIncluded |
| Wall To Wall Carpet | 2 Car             | Living Room | Range              |
|                     | Assigned Parking  | Kitchen     | Oven               |
|                     | Concrete Driveway | Dining Area | Refrigerator       |
|                     |                   |             | Dishwasher         |