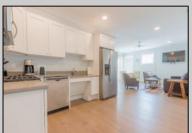

## **COMMENTS**

Welcome home to your beach block condo in the heart of Townsend Inlet! You\'ll feel right at home when you pull into the covered parking garage with an assigned spot, unload your beach accessories in your private outdoor storage room, and use the elevator to bring your luggage up to your modern and welcoming condo! This newer condo boasts three master suites with a full open kitchen, dining area, living room, and private deck. Bed configurations are a king and two queens with a combination of walk-in showers and a bathtub, making it great for families with little ones! Condo fees include fire and flood insurance for the building, general shared facility maintenance, shared utilities and common elevator. Rental income is available upon request. Don't miss out on this amazing opportunity and schedule your showing today.

**PROPERTY DETAILS** ParkingGarage

UnitFeatures **Assigned Parking** Laminate Fooring

OtherRooms Living Room Kitchen Dining Area

AppliancesIncluded Range Oven

Microwave Oven Refrigerator Washer Dryer Dishwasher