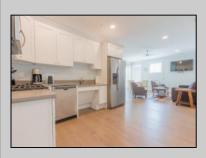

## COMMENTS

Welcome home to your beach block condo in the heart of Townsend Inlet! You\'ll feel right at home when you pull into the covered parking garage with an assigned spot, unload your beach accessories in your private outdoor storage room, and use the elevator to bring your luggage up to your modern and welcoming condo! This newer condo boasts three master suites with a full open kitchen, dining area, living room, and private deck. Bed configurations are a king and two queens with a combination of walk-in showers and a bathtub, making it great for families with little ones! Condo fees include fire and flood insurance for the building, general shared facility maintenance, shared utilities and common elevator. Rental income is available upon request. Don't miss out on this amazing opportunity and schedule your showing today.

UnitFeatures Laminate Fooring PROPERTY DETAILS ParkingGarage OtherRoom Assigned Parking Living Roor

OtherRooms Living Room Kitchen Dining Area AppliancesIncluded Range Oven Microwave Oven Refrigerator Washer Dryer Dishwasher