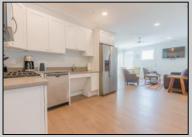

## **COMMENTS**

Welcome home to your beach block condo in the heart of Townsend Inlet! You\'ll feel right at home when you pull into the covered parking garage with an assigned spot, unload your beach accessories in your private outdoor storage room, and use the elevator to bring your luggage up to your modern and welcoming condo! This newer condo boasts three master suites with a full open kitchen, dining area, living room, and private deck. Bed configurations are a king and two queens with a combination of walk-in showers and a bathtub, making it great for families with little ones! Condo fees include fire and flood insurance for the building, general shared facility maintenance, shared utilities and common elevator. Rental income is available upon request. Don't miss out on this amazing opportunity and schedule your showing today.

**PROPERTY DETAILS** 

UnitFeatures ParkingGarage Laminate Fooring

OtherRooms Assigned Parking Kitchen

Living Room Dining Area

AppliancesIncluded Range Oven

Microwave Oven Refrigerator Washer Dryer Dishwasher