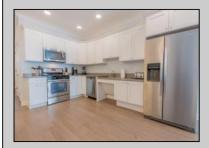

## **COMMENTS**

Welcome home to your beach block condo in the heart of Townsend Inlet! You\'ll feel right at home when you pull into the covered parking garage with an assigned spot, unload your beach accessories in your private outdoor storage room, and use the elevator to bring your luggage up to your modern and welcoming condo! This newer condo boasts three master suites with a full open kitchen, dining area, living room, and private deck. Bed configurations are a king and two queens with a combination of walk-in showers and a bathtub, making it great for families with little ones! Condo fees include fire and flood insurance for the building, general shared facility maintenance, shared utilities and common elevator. Rental income is available upon request. Don't miss out on this amazing opportunity and schedule your showing today.

**PROPERTY DETAILS** 

UnitFeatures ParkingGarage Laminate Fooring

OtherRooms Assigned Parking Kitchen

Living Room Dining Area

AppliancesIncluded Range Oven

Microwave Oven Refrigerator Washer Dryer Dishwasher