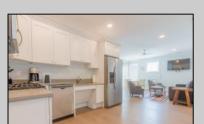

## **COMMENTS**

Welcome home to your beach block condo in the heart of Townsend Inlet! You\'ll feel right at home when you pull into the covered parking garage with an assigned spot, unload your beach accessories in your private outdoor storage room, and use the elevator to bring your luggage up to your modern and welcoming condo! This newer condo boasts three master suites with a full open kitchen, dining area, living room, and private deck. Bed configurations are a king and two queens with a combination of walk-in showers and a bathtub, making it great for families with little ones! Condo fees include fire and flood insurance for the building, general shared facility maintenance, shared utilities and common elevator. Rental income is available upon request. Don't miss out on this amazing opportunity and schedule your showing today.

**PROPERTY DETAILS** 

UnitFeatures ParkingGarage **Assigned Parking** Laminate Fooring

OtherRooms Living Room Kitchen Dining Area

AppliancesIncluded Range Oven

Microwave Oven Refrigerator Washer

Dryer Dishwasher