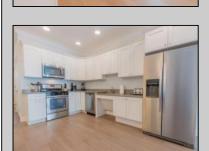

## **COMMENTS**

Welcome home to your beach block condo in the heart of Townsend Inlet! You\'ll feel right at home when you pull into the covered parking garage with an assigned spot, unload your beach accessories in your private outdoor storage room, and use the elevator to bring your luggage up to your modern and welcoming condo! This newer condo boasts three master suites with a full open kitchen, dining area, living room, and private deck. Bed configurations are a king and two queens with a combination of walk-in showers and a bathtub, making it great for families with little ones! Condo fees include fire and flood insurance for the building, general shared facility maintenance, shared utilities and common elevator. Rental income is available upon request. Don't miss out on this amazing opportunity and schedule your showing today.

**PROPERTY DETAILS** 

UnitFeatures ParkingGarage **Assigned Parking** Laminate Fooring

OtherRooms Living Room Kitchen Dining Area

AppliancesIncluded Range Oven

Microwave Oven Refrigerator Washer

Dryer Dishwasher