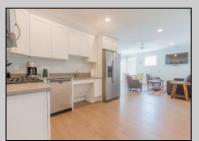

## **COMMENTS**

Welcome home to your beach block condo in the heart of Townsend Inlet! You\'ll feel right at home when you pull into the covered parking garage with an assigned spot, unload your beach accessories in your private outdoor storage room, and use the elevator to bring your luggage up to your modern and welcoming condo! This newer condo boasts three master suites with a full open kitchen, dining area, living room, and private deck. Bed configurations are a king and two queens with a combination of walk-in showers and a bathtub, making it great for families with little ones! Condo fees include fire and flood insurance for the building, general shared facility maintenance, shared utilities and common elevator. Rental income is available upon request. Don't miss out on this amazing opportunity and schedule your showing today.

**PROPERTY DETAILS** 

UnitFeatures ParkingGarage
Laminate Fooring Assigned Parking

ingGarage OtherRooms
gned Parking Living Room
Kitchen
Dining Area

AppliancesIncluded Range Oven Microwave Oven Refrigerator Washer