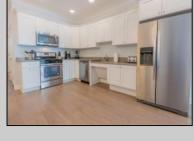

## **COMMENTS**

Welcome home to your beach block condo in the heart of Townsend Inlet! You\'ll feel right at home when you pull into the covered parking garage with an assigned spot, unload your beach accessories in your private outdoor storage room, and use the elevator to bring your luggage up to your modern and welcoming condo! This newer condo boasts three master suites with a full open kitchen, dining area, living room, and private deck. Bed configurations are a king and two queens with a combination of walk-in showers and a bathtub, making it great for families with little ones! Condo fees include fire and flood insurance for the building, general shared facility maintenance, shared utilities and common elevator. Rental income is available upon request. Don't miss out on this amazing opportunity and schedule your showing today.

**PROPERTY DETAILS** 

UnitFeatures ParkingGarage
Laminate Fooring Assigned Parking

ingGarage OtherRooms
gned Parking Living Room
Kitchen
Dining Area

AppliancesIncluded Range Oven Microwave Oven Refrigerator Washer