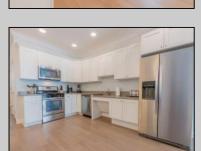

## **COMMENTS**

Welcome home to your beach block condo in the heart of Townsend Inlet! You\'ll feel right at home when you pull into the covered parking garage with an assigned spot, unload your beach accessories in your private outdoor storage room, and use the elevator to bring your luggage up to your modern and welcoming condo! This newer condo boasts three master suites with a full open kitchen, dining area, living room, and private deck. Bed configurations are a king and two queens with a combination of walk-in showers and a bathtub, making it great for families with little ones! Condo fees include fire and flood insurance for the building, general shared facility maintenance, shared utilities and common elevator. Rental income is available upon request. Don't miss out on this amazing opportunity and schedule your showing today.

**PROPERTY DETAILS** 

UnitFeatures ParkingGarage **Assigned Parking** Laminate Fooring

OtherRooms Living Room Kitchen

Range Oven Dining Area Microwave Oven

Refrigerator Washer Dryer

AppliancesIncluded

Dishwasher