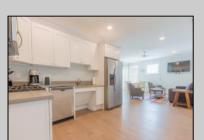

## **COMMENTS**

Welcome home to your beach block condo in the heart of Townsend Inlet! You\'ll feel right at home when you pull into the covered parking garage with an assigned spot, unload your beach accessories in your private outdoor storage room, and use the elevator to bring your luggage up to your modern and welcoming condo! This newer condo boasts three master suites with a full open kitchen, dining area, living room, and private deck. Bed configurations are a king and two queens with a combination of walk-in showers and a bathtub, making it great for families with little ones! Condo fees include fire and flood insurance for the building, general shared facility maintenance, shared utilities and common elevator. Rental income is available upon request. Don't miss out on this amazing opportunity and schedule your showing today.

**PROPERTY DETAILS** 

UnitFeatures ParkingGarage **Assigned Parking** Laminate Fooring

OtherRooms Living Room Kitchen

Range Oven Dining Area Microwave Oven

Refrigerator Washer Dryer

AppliancesIncluded

Dishwasher