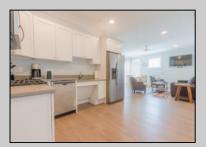

## **COMMENTS**

Welcome home to your beach block condo in the heart of Townsend Inlet! You\'ll feel right at home when you pull into the covered parking garage with an assigned spot, unload your beach accessories in your private outdoor storage room, and use the elevator to bring your luggage up to your modern and welcoming condo! This newer condo boasts three master suites with a full open kitchen, dining area, living room, and private deck. Bed configurations are a king and two queens with a combination of walk-in showers and a bathtub, making it great for families with little ones! Condo fees include fire and flood insurance for the building, general shared facility maintenance, shared utilities and common elevator. Rental income is available upon request. Don't miss out on this amazing opportunity and schedule your showing today.

PROPERTY DETAILS

UnitFeatures ParkingGarage
Laminate Fooring Assigned Parking

OtherRooms Living Room Kitchen Dining Area AppliancesIncluded Range Oven Microwave Oven Refrigerator Washer

Washer Dryer Dishwasher