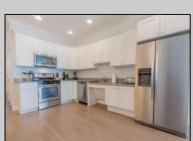

## **COMMENTS**

Welcome home to your beach block condo in the heart of Townsend Inlet! You\'ll feel right at home when you pull into the covered parking garage with an assigned spot, unload your beach accessories in your private outdoor storage room, and use the elevator to bring your luggage up to your modern and welcoming condo! This newer condo boasts three master suites with a full open kitchen, dining area, living room, and private deck. Bed configurations are a king and two queens with a combination of walk-in showers and a bathtub, making it great for families with little ones! Condo fees include fire and flood insurance for the building, general shared facility maintenance, shared utilities and common elevator. Rental income is available upon request. Don't miss out on this amazing opportunity and schedule your showing today.

PROPERTY DETAILS

UnitFeatures ParkingGarage
Laminate Fooring Assigned Parking

OtherRooms Living Room Kitchen Dining Area AppliancesIncluded Range Oven Microwave Oven Refrigerator Washer

Washer Dryer Dishwasher