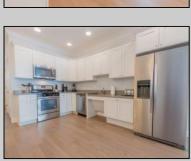

## **COMMENTS**

Welcome home to your beach block condo in the heart of Townsend Inlet! You\'ll feel right at home when you pull into the covered parking garage with an assigned spot, unload your beach accessories in your private outdoor storage room, and use the elevator to bring your luggage up to your modern and welcoming condo! This newer condo boasts three master suites with a full open kitchen, dining area, living room, and private deck. Bed configurations are a king and two queens with a combination of walk-in showers and a bathtub, making it great for families with little ones! Condo fees include fire and flood insurance for the building, general shared facility maintenance, shared utilities and common elevator. Rental income is available upon request. Don't miss out on this amazing opportunity and schedule your showing today.

**PROPERTY DETAILS** 

ParkingGarage UnitFeatures Assigned Parking Laminate Fooring

Kitchen

AppliancesIncluded OtherRooms Living Room Range Oven Dining Area Microwave Oven

Refrigerator Washer Dryer Dishwasher