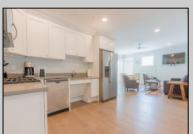

## **COMMENTS**

Welcome home to your beach block condo in the heart of Townsend Inlet! You\'ll feel right at home when you pull into the covered parking garage with an assigned spot, unload your beach accessories in your private outdoor storage room, and use the elevator to bring your luggage up to your modern and welcoming condo! This newer condo boasts three master suites with a full open kitchen, dining area, living room, and private deck. Bed configurations are a king and two queens with a combination of walk-in showers and a bathtub, making it great for families with little ones! Condo fees include fire and flood insurance for the building, general shared facility maintenance, shared utilities and common elevator. Rental income is available upon request. Don't miss out on this amazing opportunity and schedule your showing today.

**PROPERTY DETAILS** 

ParkingGarage UnitFeatures Assigned Parking Laminate Fooring

Kitchen

AppliancesIncluded OtherRooms Living Room Range Oven Dining Area Microwave Oven

Refrigerator Washer Dryer Dishwasher