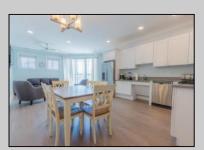

## **COMMENTS**

Welcome home to your beach block condo in the heart of Townsend Inlet! Make your way up to the one-level home by the shared elevator or take the stairs. This newer condo boasts three master suites with a full open kitchen, dining area, living room, and private deck. Bed configurations are a king, queen, and two twins with a combination of walk-in showers and a bathtub, making it great for families with little ones! Condo fees include fire and flood insurance for the building, general shared facility maintenance, shared utilities and common elevator. Rental income is available upon request. Make yourself at home when you pull into the covered parking garage with an assigned spot, keep your beach accessories in the private outdoor storage room, and use the elevator to bring your luggage up to your modern and welcoming condo! Don't miss out on this amazing opportunity and schedule your showing today.