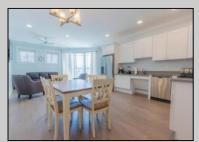

## COMMENTS

Welcome home to your beach block condo in the heart of Townsend Inlet! Make your way up to the one-level home by the shared elevator or take the stairs. This newer condo boasts three master suites with a full open kitchen, dining area, living room, and private deck. Bed configurations are a king, queen, and two twins with a combination of walk-in showers and a bathtub, making it great for families with little ones! Condo fees include fire and flood insurance for the building, general shared facility maintenance, shared utilities and common elevator. Rental income is available upon request. Make yourself at home when you pull into the covered parking garage with an assigned spot, keep your beach accessories in the private outdoor storage room, and use the elevator to bring your luggage up to your modern and welcoming condo! Don't miss out on this amazing opportunity and schedule your showing today. **PROPERTY DETAILS** 

UnitFeatures Handicap Features Foyer Laminate Fooring

ParkingGarage Assigned Parking

OtherRooms Living Room Kitchen Dining Area Storage Space AppliancesIncluded Range Oven Microwave Oven Refrigerator Washer Dryer Dishwasher Stainless Appliance