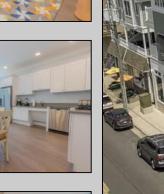

## **COMMENTS**

Welcome home to your beach block condo in the heart of Townsend Inlet! Make your way up to the one-level home by the shared elevator or take the stairs. This newer condo boasts three master suites with a full open kitchen, dining area, living room, and private deck. Bed configurations are a king, queen, and two twins with a combination of walk-in showers and a bathtub, making it great for families with little ones! Condo fees include fire and flood insurance for the building, general shared facility maintenance, shared utilities and common elevator. Rental income is available upon request. Make yourself at home when you pull into the covered parking garage with an assigned spot, keep your beach accessories in the private outdoor storage room, and use the elevator to bring your luggage up to your modern and welcoming condo! Don't miss out on this amazing opportunity and schedule your showing today.

PROPERTY DETAILS

UnitFeatures
Handicap Features
Foyer
Laminate Fooring

ParkingGarage Assigned Parking OtherRooms Living Room Kitchen Dining Area Storage Space

AppliancesIncluded Range

Oven

Microwave Oven Refrigerator Washer Dryer