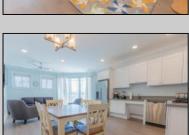

## **COMMENTS**

Welcome home to your beach block condo in the heart of Townsend Inlet! Make your way up to the one-level home by the shared elevator or take the stairs. This newer condo boasts three master suites with a full open kitchen, dining area, living room, and private deck. Bed configurations are a king, gueen, and two twins with a combination of walk-in showers and a bathtub, making it great for families with little ones! Condo fees include fire and flood insurance for the building, general shared facility maintenance, shared utilities and common elevator. Rental income is available upon request. Make yourself at home when you pull into the covered parking garage with an assigned spot, keep your beach accessories in the private outdoor storage room, and use the elevator to bring your luggage up to your modern and welcoming condo! Don't miss out on this amazing opportunity and schedule your showing today. PROPERTY DETAILS

UnitFeatures Handicap Features Foyer Laminate Fooring

ParkingGarage Assigned Parking OtherRooms Living Room Kitchen Dining Area Storage Space AppliancesIncluded Range

Oven Microwave Oven Refrigerator Washer Dryer