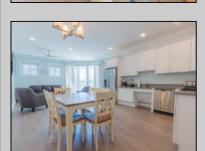

## **COMMENTS**

Welcome home to your beach block condo in the heart of Townsend Inlet! Make your way up to the one-level home by the shared elevator or take the stairs. This newer condo boasts three master suites with a full open kitchen, dining area, living room, and private deck. Bed configurations are a king, queen, and two twins with a combination of walk-in showers and a bathtub, making it great for families with little ones! Condo fees include fire and flood insurance for the building, general shared facility maintenance, shared utilities and common elevator. Rental income is available upon request. Make yourself at home when you pull into the covered parking garage with an assigned spot, keep your beach accessories in the private outdoor storage room, and use the elevator to bring your luggage up to your modern and welcoming condo! Don't miss out on this amazing opportunity and schedule your showing today.