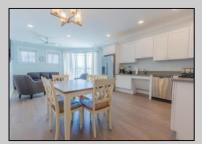

## COMMENTS

Welcome home to your beach block condo in the heart of Townsend Inlet! Make your way up to the one-level home by the shared elevator or take the stairs. This newer condo boasts three master suites with a full open kitchen, dining area, living room, and private deck. Bed configurations are a king, gueen, and two twins with a combination of walk-in showers and a bathtub, making it great for families with little ones! Condo fees include fire and flood insurance for the building, general shared facility maintenance, shared utilities and common elevator. Rental income is available upon request. Make yourself at home when you pull into the covered parking garage with an assigned spot, keep your beach accessories in the private outdoor storage room, and use the elevator to bring your luggage up to your modern and welcoming condo! Don't miss out on this amazing opportunity and schedule your showing today. PROPERTY DETAILS

UnitFeatures Handicap Features Foyer Laminate Fooring

ParkingGarage Assigned Parking

OtherRooms Living Room Kitchen **Dining Area** Storage Space

AppliancesIncluded Range Oven Microwave Oven Refrigerator Washer Dryer Dishwasher Stainless Steel Appliance