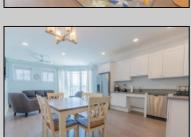

## **COMMENTS**

Welcome home to your beach block condo in the heart of Townsend Inlet! Make your way up to the one-level home by the shared elevator or take the stairs. This newer condo boasts three master suites with a full open kitchen, dining area, living room, and private deck. Bed configurations are a king, queen, and two twins with a combination of walk-in showers and a bathtub, making it great for families with little ones! Condo fees include fire and flood insurance for the building, general shared facility maintenance, shared utilities and common elevator. Rental income is available upon request. Make yourself at home when you pull into the covered parking garage with an assigned spot, keep your beach accessories in the private outdoor storage room, and use the elevator to bring your luggage up to your modern and welcoming condo! Don't miss out on this amazing opportunity and schedule your showing today.