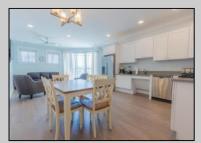

## COMMENTS

Welcome home to your beach block condo in the heart of Townsend Inlet! Make your way up to the one-level home by the shared elevator or take the stairs. This newer condo boasts three master suites with a full open kitchen, dining area, living room, and private deck. Bed configurations are a king, queen, and two twins with a combination of walk-in showers and a bathtub, making it great for families with little ones! Condo fees include fire and flood insurance for the building, general shared facility maintenance, shared utilities and common elevator. Rental income is available upon request. Make yourself at home when you pull into the covered parking garage with an assigned spot, keep your beach accessories in the private outdoor storage room, and use the elevator to bring your luggage up to your modern and welcoming condo! Don't miss out on this amazing opportunity and schedule your showing today. **PROPERTY DETAILS** 

UnitFeatures Handicap Features Foyer Laminate Fooring

ParkingGarage Assigned Parking

OtherRooms Living Room Kitchen Dining Area Storage Space AppliancesIncluded Range Oven Microwave Oven Refrigerator Washer Dryer Dishwasher Stainless Steel Appliance