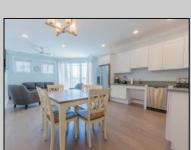

## **COMMENTS**

Welcome home to your beach block condo in the heart of Townsend Inlet! Make your way up to the one-level home by the shared elevator or take the stairs. This newer condo boasts three master suites with a full open kitchen, dining area, living room, and private deck. Bed configurations are a king, queen, and two twins with a combination of walk-in showers and a bathtub, making it great for families with little ones! Condo fees include fire and flood insurance for the building, general shared facility maintenance, shared utilities and common elevator. Rental income is available upon request. Make yourself at home when you pull into the covered parking garage with an assigned spot, keep your beach accessories in the private outdoor storage room, and use the elevator to bring your luggage up to your modern and welcoming condo! Don't miss out on this amazing opportunity and schedule your showing today.

PROPERTY DETAILS

UnitFeatures Handicap Features Foyer Laminate Fooring

ParkingGarage Assigned Parking OtherRooms Living Room Kitchen Dining Area Storage Space AppliancesIncluded Range

Oven

Microwave Oven Refrigerator Washer Dryer