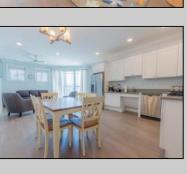

## **COMMENTS**

Welcome home to your beach block condo in the heart of Townsend Inlet! Make your way up to the one-level home by the shared elevator or take the stairs. This newer condo boasts three master suites with a full open kitchen, dining area, living room, and private deck. Bed configurations are a king, queen, and two twins with a combination of walk-in showers and a bathtub, making it great for families with little ones! Condo fees include fire and flood insurance for the building, general shared facility maintenance, shared utilities and common elevator. Rental income is available upon request. Make yourself at home when you pull into the covered parking garage with an assigned spot, keep your beach accessories in the private outdoor storage room, and use the elevator to bring your luggage up to your modern and welcoming condo! Don't miss out on this amazing opportunity and schedule your showing today.

AppliancesIncluded Range

Oven Microwave Oven Refrigerator Washer Dryer Dishwasher

Stainless Appliance

Steel

Ask for Carol Cawley
Berger Realty Inc
Heating Bay Avenue Cocing
Gas Natural
Electric For English to: clc@bergerrealty.com
Multi-Zoned