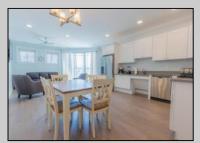

## COMMENTS

Welcome home to your beach block condo in the heart of Townsend Inlet! Make your way up to the one-level home by the shared elevator or take the stairs. This newer condo boasts three master suites with a full open kitchen, dining area, living room, and private deck. Bed configurations are a king, gueen, and two twins with a combination of walk-in showers and a bathtub, making it great for families with little ones! Condo fees include fire and flood insurance for the building, general shared facility maintenance, shared utilities and common elevator. Rental income is available upon request. Make yourself at home when you pull into the covered parking garage with an assigned spot, keep your beach accessories in the private outdoor storage room, and use the elevator to bring your luggage up to your modern and welcoming condo! Don't miss out on this amazing opportunity and schedule your showing today. PROPERTY DETAILS

UnitFeatures Handicap Features Foyer Laminate Fooring

ParkingGarage Assigned Parking

OtherRooms Living Room Kitchen **Dining Area** Storage Space

AppliancesIncluded Range Oven Microwave Oven Refrigerator Washer Dryer Dishwasher Stainless Steel Appliance