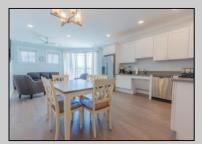

## COMMENTS

Welcome home to your beach block condo in the heart of Townsend Inlet! Make your way up to the one-level home by the shared elevator or take the stairs. This newer condo boasts three master suites with a full open kitchen, dining area, living room, and private deck. Bed configurations are a king, queen, and two twins with a combination of walk-in showers and a bathtub, making it great for families with little ones! Condo fees include fire and flood insurance for the building, general shared facility maintenance, shared utilities and common elevator. Rental income is available upon request. Make yourself at home when you pull into the covered parking garage with an assigned spot, keep your beach accessories in the private outdoor storage room, and use the elevator to bring your luggage up to your modern and welcoming condo! Don't miss out on this amazing opportunity and schedule your showing today. **PROPERTY DETAILS** 

UnitFeatures Handicap Features Foyer Laminate Fooring

ParkingGarage Assigned Parking

OtherRooms Living Room Kitchen Dining Area Storage Space AppliancesIncluded Range Oven Microwave Oven Refrigerator Washer Dryer Dishwasher Stainless Appliance